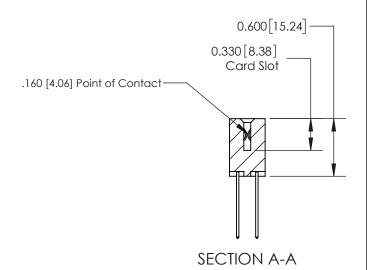

ISSUE NUMBER

ORIGINAL

1

| 837/887 Series High Temp Card Edge Connector<br>Contact Bend Detail |                                                                                                                                    | ACAD REFERENCE NO. | 837 ENG MASTER   |               |
|---------------------------------------------------------------------|------------------------------------------------------------------------------------------------------------------------------------|--------------------|------------------|---------------|
|                                                                     |                                                                                                                                    | DRAWN: J.LEE       | DATE: OCT. 06/09 |               |
|                                                                     |                                                                                                                                    | CHECKED:           | DATE:            |               |
| EDAC INC                                                            | THESE DRAWINGS AND SPECIFICATIONS ARE THE PROPERTY OF EDAC INC.,AND SHALL NOT BE REPRODUCED,OR COPIED OR USED AS THE BASIS FOR THE | SCALE: NTS         | SHEET            | 2 <b>OF</b> 2 |
| TORONTO, ONTARIO CANADA                                             |                                                                                                                                    | DRAWING NUMBER     | •                | ISSUE         |
| YOUR CONNECTION TO QUALITY & SERVICE                                | MANUFACTURE OR SALE OF APPARATUS WITHOUT WRITTEN PERMISSION.                                                                       | 837 Assembly       |                  | 1             |