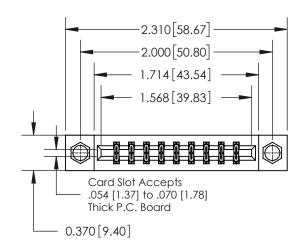

## **Mounting Option**

08-#4-40 Unified Threaded Inserts

ISSUE NUMBER

ORIGINAL

837/887 Series High Temp Card Edge Connector Part Number: 837-018-542-808

**EDAC INC** TORONTO, ONTARIO CANADA

THESE DRAWINGS AND SPECIFICATIONS ARE THE PROPERTY OF EDAC INC.,AND SHALL NOT BE REPRODUCED, OR COPIED OR USED AS THE BASIS FOR THE MANUFACTURE OR SALE OF APPARATUS WITHOUT WRITTEN PERMISSION.

| ACAD REFERENCE NO. | 837 ENG MASTER   |  |  |
|--------------------|------------------|--|--|
| DRAWN: J.LEE       | DATE: OCT. 06/09 |  |  |
| CHECKED:           | DATE:            |  |  |
| SCALE: NTS         | SHEET 1 OF 2     |  |  |
| DRAWING NUMBER     | ISSUE            |  |  |
| 837 Assembly       | 1                |  |  |