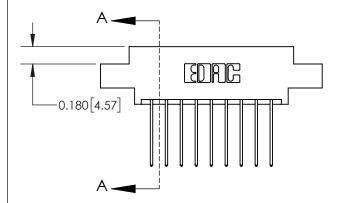

ISSUE NUMBER

ORIGINAL

837/887 Series High Temp Card Edge Connector Part Number: 837-018-542-808

**EDAC INC** TORONTO, ONTARIO CANADA

THESE DRAWINGS AND SPECIFICATIONS ARE THE PROPERTY OF EDAC INC.,AND SHALL NOT BE REPRODUCED, OR COPIED OR USED AS THE BASIS FOR THE MANUFACTURE OR SALE OF APPARATUS WITHOUT WRITTEN PERMISSION.

| ACAD REFERENCE NO. | 837 ENG MASTER   |  |  |
|--------------------|------------------|--|--|
| DRAWN: J.LEE       | DATE: OCT. 06/09 |  |  |
| CHECKED:           | DATE:            |  |  |
| SCALE: NTS         | SHEET 1 OF 2     |  |  |
| DRAWING NUMBER     | ISSUE            |  |  |
| 837 Assembly       | 1                |  |  |