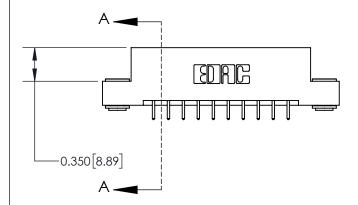

ISSUE NUMBER ORIGINAL

0.600 [15.24] 0.330[8.38] Card Slot .160 [4.06] Point of Contact **SECTION A-A** 

837/887 Series High Temp Card Edge Connector Part Number: 837-020-521-203

YOUR CONNECTION TO QUALITY & SERVICE