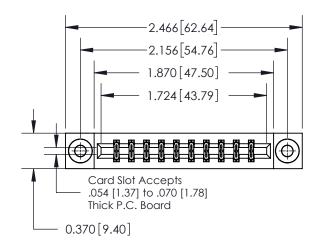

**Mounting Option** 

03-.116 (2.95) I.D. Floating Eyelets

ISSUE NUMBER ORIGINAL

0.600 [15.24] 0.330[8.38] Card Slot .160 [4.06] Point of Contact **SECTION A-A** 

837/887 Series High Temp Card Edge Connector Part Number: 837-020-521-203

YOUR CONNECTION TO QUALITY & SERVICE