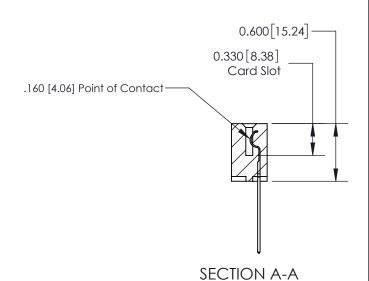

## **Contact Detail**

541-Wire Wrap .025 Sq.(0.64 Sq.) - Tail LG=.750(19.05) .156 [3.96] Contact Spacing x .200 [5.08] Row Spacing

-4.026 [102.26] -3.716[94.39] -3.430 [87.12] 3.284 [83.41] Card Slot Accepts .054 [1.37] to .070 [1.78] Thick P.C. Board

THIS IS A C.A.D. GENERATED DRAWING DO NOT MAKE MANUAL REVISIONS TO MASTER.

ISSUE NUMBER ORIGINAL

**See Accompanying Page for:** 

**Contact Bend Details** 

0.370 [9.40]

837/887 Series High Temp Card Edge Connector Part Number: 837-020-541-607