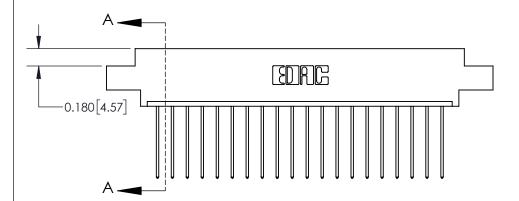

## **Contact Detail**

541-Wire Wrap .025 Sq.(0.64 Sq.) - Tail LG=.750(19.05) .156 [3.96] Contact Spacing x .200 [5.08] Row Spacing

-4.026 [102.26] -3.716[94.39] -3.430 [87.12] 3.284 [83.41] Card Slot Accepts .054 [1.37] to .070 [1.78] Thick P.C. Board

THIS IS A C.A.D. GENERATED DRAWING DO NOT MAKE MANUAL REVISIONS TO MASTER.

ISSUE NUMBER ORIGINAL

**See Accompanying Page for:** 

**Contact Bend Details** 

0.370 [9.40]

837/887 Series High Temp Card Edge Connector Part Number: 837-020-541-607