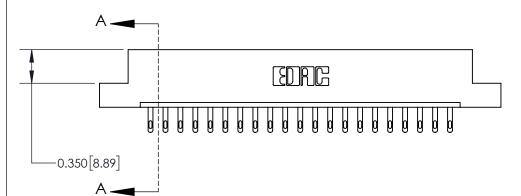

## **Contact Detail**

500-Wire Hole .050x.025(1.27x0.64) - Tail LG=.260(6.60)

.156 [3.96] Contact Spacing x .200 [5.08] Row Spacing

THIS IS A C.A.D. GENERATED DRAWING DO NOT MAKE MANUAL REVISIONS TO MASTER.

ISSUE NUMBER

ORIGINAL

**See Accompanying Page for:** 

**Contact Bend Details** 

837/887 Series High Temp Card Edge Connector Part Number: 837-021-500-107

**EDAC INC** TORONTO, ONTARIO CANADA

THESE DRAWINGS AND SPECIFICATIONS ARE THE PROPERTY OF EDAC INC.,AND SHALL NOT BE REPRODUCED, OR COPIED OR USED AS THE BASIS FOR THE MANUFACTURE OR SALE OF APPARATUS WITHOUT WRITTEN PERMISSION.