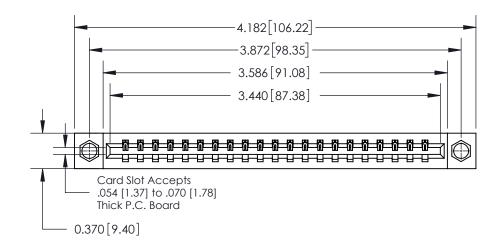

## **Contact Detail**

500-Wire Hole .050x.025(1.27x0.64) - Tail LG=.260(6.60)

.156 [3.96] Contact Spacing x .200 [5.08] Row Spacing

THIS IS A C.A.D. GENERATED DRAWING DO NOT MAKE MANUAL REVISIONS TO MASTER.

ISSUE NUMBER

ORIGINAL

**See Accompanying Page for:** 

**Contact Bend Details** 

837/887 Series High Temp Card Edge Connector Part Number: 837-021-500-107

**EDAC INC** TORONTO, ONTARIO CANADA

THESE DRAWINGS AND SPECIFICATIONS ARE THE PROPERTY OF EDAC INC.,AND SHALL NOT BE REPRODUCED, OR COPIED OR USED AS THE BASIS FOR THE MANUFACTURE OR SALE OF APPARATUS WITHOUT WRITTEN PERMISSION.