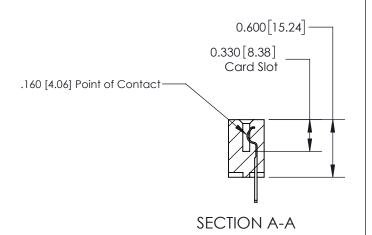

## **Contact Detail**

500-Wire Hole .050x.025(1.27x0.64) - Tail LG=.260(6.60)

.156 [3.96] Contact Spacing x .200 [5.08] Row Spacing

THIS IS A C.A.D. GENERATED DRAWING DO NOT MAKE MANUAL REVISIONS TO MASTER.

ISSUE NUMBER

ORIGINAL

**See Accompanying Page for:** 

**Contact Bend Details** 

837/887 Series High Temp Card Edge Connector Part Number: 837-021-500-107

**EDAC INC** TORONTO, ONTARIO CANADA

THESE DRAWINGS AND SPECIFICATIONS ARE THE PROPERTY OF EDAC INC.,AND SHALL NOT BE REPRODUCED, OR COPIED OR USED AS THE BASIS FOR THE MANUFACTURE OR SALE OF APPARATUS WITHOUT WRITTEN PERMISSION.