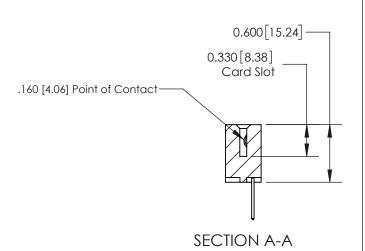

**Mounting Option Contact Detail** 

07-M3-0.5 Metric Threaded Inserts

523-P.C. Tail .025 Sq.(0.64 Sq.) - Tail LG=.390(9.91)

.156 [3.96] Contact Spacing x .200 [5.08] Row Spacing

THIS IS A C.A.D. GENERATED DRAWING DO NOT MAKE MANUAL REVISIONS TO MASTER.