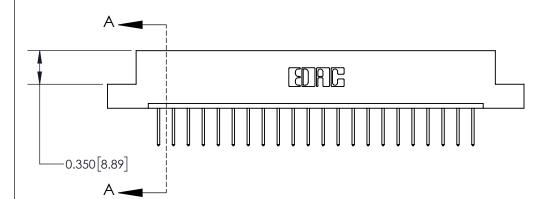

**Mounting Option Contact Detail** 

07-M3-0.5 Metric Threaded Inserts

523-P.C. Tail .025 Sq.(0.64 Sq.) - Tail LG=.390(9.91)

.156 [3.96] Contact Spacing x .200 [5.08] Row Spacing

THIS IS A C.A.D. GENERATED DRAWING DO NOT MAKE MANUAL REVISIONS TO MASTER.