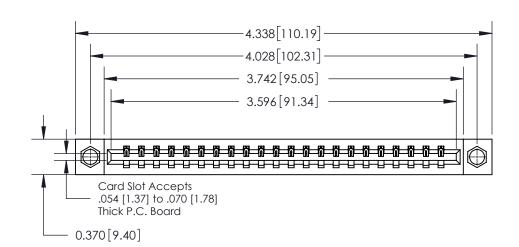

**Mounting Option Contact Detail** 

07-M3-0.5 Metric Threaded Inserts

523-P.C. Tail .025 Sq.(0.64 Sq.) - Tail LG=.390(9.91)

.156 [3.96] Contact Spacing x .200 [5.08] Row Spacing

THIS IS A C.A.D. GENERATED DRAWING DO NOT MAKE MANUAL REVISIONS TO MASTER.