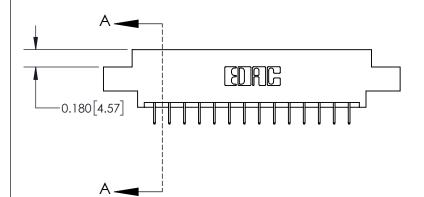

**Mounting Option** 

04-.156 (3.96) Dia. Mounting Holes

## **Contact Detail**

524-P.C. Tail .018 Sq.(0.46 Sq.) - Tail LG=.175(4.45) .156 [3.96] Contact Spacing x .200 [5.08] Row Spacing

> -3.090 78.49 2.780 70.61 2.494 [63.35] 2.348 [59.64] Card Slot Accepts .054 [1.37] to .070 [1.78] Thick P.C. Board 0.370 [9.40]