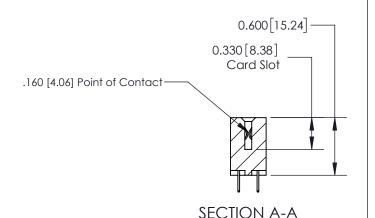

## **Contact Detail**

524-P.C. Tail .018 Sq.(0.46 Sq.) - Tail LG=.175(4.45) .156 [3.96] Contact Spacing x .200 [5.08] Row Spacing

> -3.090 78.49 2.780 70.61 2.494 [63.35] 2.348 [59.64] Card Slot Accepts .054 [1.37] to .070 [1.78] Thick P.C. Board 0.370 [9.40]