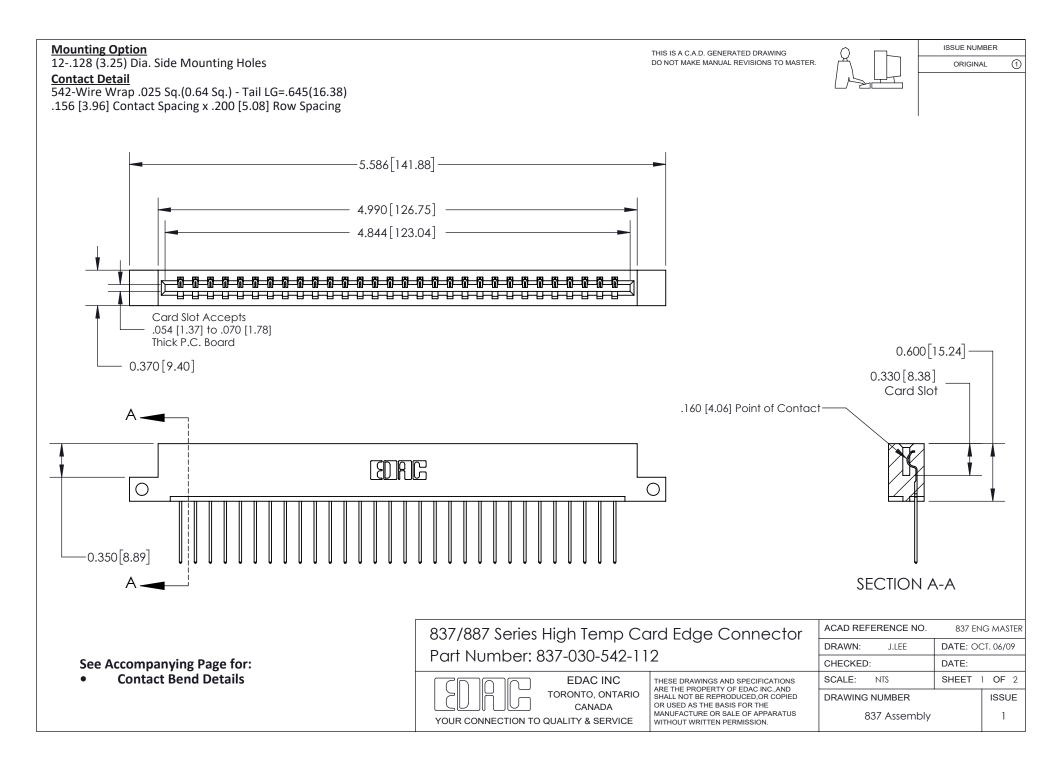

ISSUE NUMBER

ORIGINAL

1

| 837/887 Series High Temp Card Edge Connector<br>Contact Bend Detail |                                                                                                                                                                                                   | ACAD REFERENCE NO. 837 EN |                  | 3 MASTER      |
|---------------------------------------------------------------------|---------------------------------------------------------------------------------------------------------------------------------------------------------------------------------------------------|---------------------------|------------------|---------------|
|                                                                     |                                                                                                                                                                                                   | DRAWN: J.LEE              | DATE: OCT. 06/09 |               |
|                                                                     |                                                                                                                                                                                                   | CHECKED:                  | DATE:            |               |
| TORONTO, ONTARIO                                                    | THESE DRAWINGS AND SPECIFICATIONS ARE THE PROPERTY OF EDAC INC., AND SHALL NOT BE REPRODUCED, OR COPIED OR USED AS THE BASIS FOR THE MANUFACTURE OR SALE OF APPARATUS WITHOUT WRITTEN PERMISSION. | SCALE: NTS                | SHEET            | 2 <b>OF</b> 2 |
|                                                                     |                                                                                                                                                                                                   | DRAWING NUMBER            | •                | ISSUE         |
| YOUR CONNECTION TO QUALITY & SERVICE                                |                                                                                                                                                                                                   | 837 Assembly              |                  | 1             |