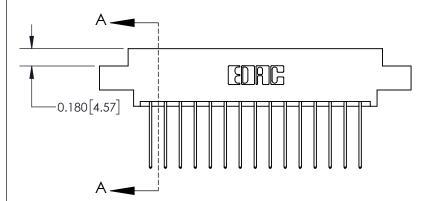

## **Contact Detail**

542-Wire Wrap .025 Sq.(0.64 Sq.) - Tail LG=.645(16.38)

.156 [3.96] Contact Spacing x .200 [5.08] Row Spacing

THIS IS A C.A.D. GENERATED DRAWING DO NOT MAKE MANUAL REVISIONS TO MASTER.

ISSUE NUMBER ORIGINAL

**See Accompanying Page for:** 

**Contact Bend Details** 

| 837/887 Series High Temp Card Edge Connector |
|----------------------------------------------|
| Part Number: 837-030-542-804                 |