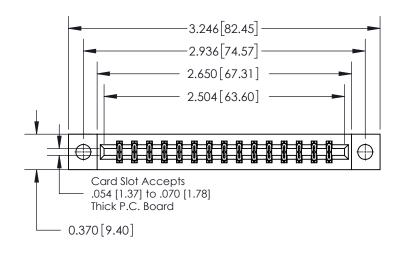

**Mounting Option** 

04-.156 (3.96) Dia. Mounting Holes

ISSUE NUMBER ORIGINAL

**See Accompanying Page for:** 

**Contact Bend Details** 

| 837/887 Series High Temp Card Edge Connector |
|----------------------------------------------|
| Part Number: 837-030-542-804                 |