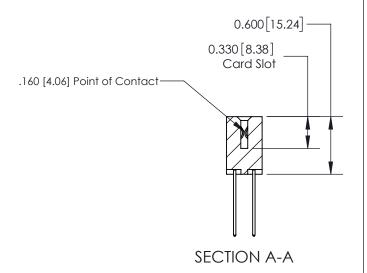

ISSUE NUMBER

ORIGINAL

1

| 837/887 Series High Temp Card Edge Connector<br>Contact Bend Detail |                                                                                                                                                                                                 | ACAD REFERENCE NO. | 837 ENG MASTER   |               |
|---------------------------------------------------------------------|-------------------------------------------------------------------------------------------------------------------------------------------------------------------------------------------------|--------------------|------------------|---------------|
|                                                                     |                                                                                                                                                                                                 | DRAWN: J.LEE       | DATE: OCT. 06/09 |               |
|                                                                     |                                                                                                                                                                                                 | CHECKED:           | DATE:            |               |
| EDAC INC                                                            | THESE DRAWINGS AND SPECIFICATIONS ARE THE PROPERTY OF EDAC INC.,AND SHALL NOT BE REPRODUCED,OR COPIED OR USED AS THE BASIS FOR THE MANUFACTURE OR SALE OF APPARATUS WITHOUT WRITTEN PERMISSION. | SCALE: NTS         | SHEET            | 2 <b>OF</b> 2 |
| TORONTO, ONTARIO CANADA                                             |                                                                                                                                                                                                 | DRAWING NUMBER     | •                | ISSUE         |
| YOUR CONNECTION TO QUALITY & SERVICE                                |                                                                                                                                                                                                 | 837 Assembly       |                  | 1             |