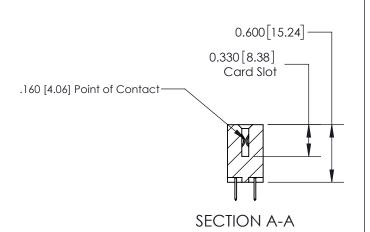

## **Contact Detail**

520-P.C. Tail .030x.018(0.76x0.46) - Tail LG=.175(4.45) .156 [3.96] Contact Spacing x .200 [5.08] Row Spacing

-3.870 [98.30] -3.560 90.42 3.274[83.16] 3.128 [79.45] Card Slot Accepts .054 [1.37] to .070 [1.78] Thick P.C. Board 0.370 [9.40]

ISSUE NUMBER

ORIGINAL

1

| 837/887 Series High Temp Card Edge Connector<br>Contact Bend Detail |                                                                                                                                     | ACAD REFERENCE NO. | 837 ENG MASTER   |               |
|---------------------------------------------------------------------|-------------------------------------------------------------------------------------------------------------------------------------|--------------------|------------------|---------------|
|                                                                     |                                                                                                                                     | DRAWN: J.LEE       | DATE: OCT. 06/09 |               |
|                                                                     |                                                                                                                                     | CHECKED:           | DATE:            |               |
| EDAC INC                                                            | THESE DRAWINGS AND SPECIFICATIONS ARE THE PROPERTY OF EDAC INC.,AND SHALL NOT BE REPRODUCED, OR COPIED OR USED AS THE BASIS FOR THE | SCALE: NTS         | SHEET            | 2 <b>OF</b> 2 |
| TORONTO, ONTARIO CANADA                                             |                                                                                                                                     | DRAWING NUMBER     | •                | ISSUE         |
| YOUR CONNECTION TO QUALITY & SERVICE                                | MANUFACTURE OR SALE OF APPARATUS WITHOUT WRITTEN PERMISSION.                                                                        | 837 Assembly       |                  | 1             |