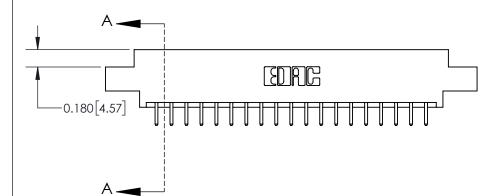

## **Contact Detail**

520-P.C. Tail .030x.018(0.76x0.46) - Tail LG=.175(4.45) .156 [3.96] Contact Spacing x .200 [5.08] Row Spacing

-3.870 [98.30] -3.560 90.42 3.274[83.16] 3.128 [79.45] Card Slot Accepts .054 [1.37] to .070 [1.78] Thick P.C. Board 0.370 [9.40]

THIS IS A C.A.D. GENERATED DRAWING DO NOT MAKE MANUAL REVISIONS TO MASTER.

ISSUE NUMBER ORIGINAL

**See Accompanying Page for:** 

**Contact Bend Details** 

837/887 Series High Temp Card Edge Connector Part Number: 837-038-520-808