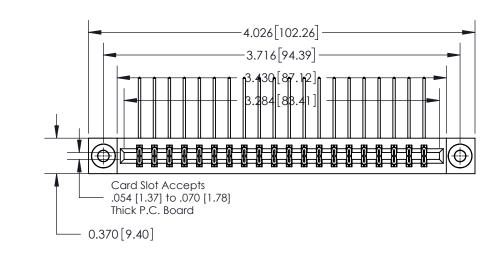

**See Accompanying Page for:** 

**Contact Bend Details** 

837/887 Series High Temp Card Edge Connector Part Number: 837-040-559-203

**EDAC INC** TORONTO, ONTARIO CANADA

THESE DRAWINGS AND SPECIFICATIONS ARE THE PROPERTY OF EDAC INC.,AND SHALL NOT BE REPRODUCED, OR COPIED OR USED AS THE BASIS FOR THE MANUFACTURE OR SALE OF APPARATUS WITHOUT WRITTEN PERMISSION.