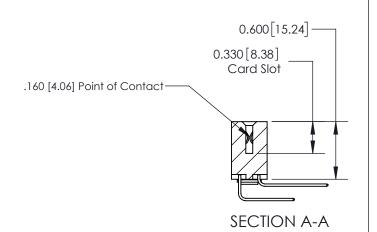

## **Contact Detail**

559-90 Degree Bend (Code 541 Contacts)

.156 [3.96] Contact Spacing x .200 [5.08] Row Spacing

THIS IS A C.A.D. GENERATED DRAWING DO NOT MAKE MANUAL REVISIONS TO MASTER.

ISSUE NUMBER

ORIGINAL

ISSUE NUMBER

ORIGINAL

1

| 837/887 Series High Temp Card Edge Connector<br>Contact Bend Detail |                                                                                                                                    | ACAD REFERENCE NO. | 837 ENG MASTER   |               |
|---------------------------------------------------------------------|------------------------------------------------------------------------------------------------------------------------------------|--------------------|------------------|---------------|
|                                                                     |                                                                                                                                    | DRAWN: J.LEE       | DATE: OCT. 06/09 |               |
|                                                                     |                                                                                                                                    | CHECKED:           | DATE:            |               |
| EDAC INC                                                            | THESE DRAWINGS AND SPECIFICATIONS ARE THE PROPERTY OF EDAC INC.,AND SHALL NOT BE REPRODUCED,OR COPIED OR USED AS THE BASIS FOR THE | SCALE: NTS         | SHEET            | 2 <b>OF</b> 2 |
| TORONTO, ONTARIO CANADA                                             |                                                                                                                                    | DRAWING NUMBER     | •                | ISSUE         |
| YOUR CONNECTION TO QUALITY & SERVICE                                | MANUFACTURE OR SALE OF APPARATUS WITHOUT WRITTEN PERMISSION.                                                                       | 837 Assembly       |                  | 1             |