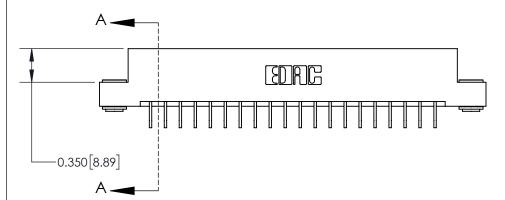

**See Accompanying Page for:** 

**Contact Bend Details** 

837/887 Series High Temp Card Edge Connector Part Number: 837-040-559-203

**EDAC INC** TORONTO, ONTARIO CANADA

THESE DRAWINGS AND SPECIFICATIONS ARE THE PROPERTY OF EDAC INC.,AND SHALL NOT BE REPRODUCED, OR COPIED OR USED AS THE BASIS FOR THE MANUFACTURE OR SALE OF APPARATUS WITHOUT WRITTEN PERMISSION.