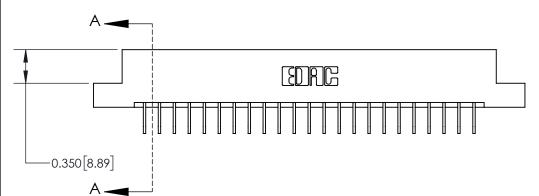

**Mounting Option** 

04-.156 (3.96) Dia. Mounting Holes

**See Accompanying Page for:** 

**Contact Bend Details** 

837/887 Series High Temp Card Edge Connector Part Number: 837-046-558-204

**EDAC INC** TORONTO, ONTARIO CANADA

THESE DRAWINGS AND SPECIFICATIONS ARE THE PROPERTY OF EDAC INC.,AND SHALL NOT BE REPRODUCED, OR COPIED OR USED AS THE BASIS FOR THE MANUFACTURE OR SALE OF APPARATUS WITHOUT WRITTEN PERMISSION.