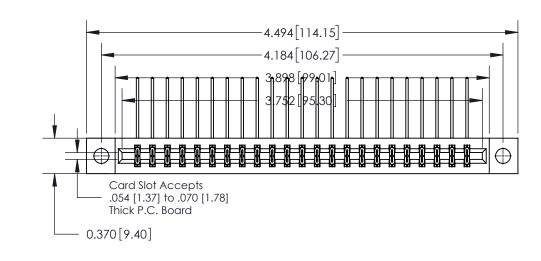

|                              | 0.600[15.24] —<br>0.330[8.38]<br>Card Slot |
|------------------------------|--------------------------------------------|
| .160 [4.06] Point of Contact |                                            |
|                              |                                            |
|                              | SECTION A-A                                |

**See Accompanying Page for:** 

**Contact Bend Details** 

837/887 Series High Temp Card Edge Connector Part Number: 837-046-558-204

**EDAC INC** TORONTO, ONTARIO CANADA

THESE DRAWINGS AND SPECIFICATIONS ARE THE PROPERTY OF EDAC INC.,AND SHALL NOT BE REPRODUCED, OR COPIED OR USED AS THE BASIS FOR THE MANUFACTURE OR SALE OF APPARATUS WITHOUT WRITTEN PERMISSION.