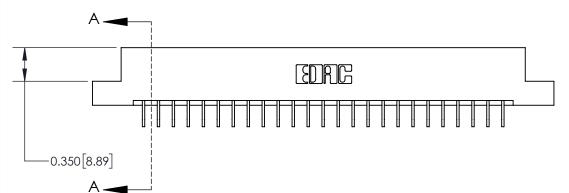

**Mounting Option** 

04-.156 (3.96) Dia. Mounting Holes

## **Contact Detail**

559-90 Degree Bend (Code 541 Contacts)

.156 [3.96] Contact Spacing x .200 [5.08] Row Spacing





THIS IS A C.A.D. GENERATED DRAWING DO NOT MAKE MANUAL REVISIONS TO MASTER.



ISSUE NUMBER

ORIGINAL



**See Accompanying Page for:** 

**Contact Bend Details** 

837/887 Series High Temp Card Edge Connector Part Number: 837-050-559-204



**EDAC INC** TORONTO, ONTARIO CANADA

THESE DRAWINGS AND SPECIFICATIONS ARE THE PROPERTY OF EDAC INC.,AND SHALL NOT BE REPRODUCED, OR COPIED OR USED AS THE BASIS FOR THE MANUFACTURE OR SALE OF APPARATUS WITHOUT WRITTEN PERMISSION.

| ACAD REFERENCE NO. 837 ENG MASTE |                  |  |  |
|----------------------------------|------------------|--|--|
| DRAWN: J.LEE                     | DATE: OCT. 06/09 |  |  |
| CHECKED:                         | DATE:            |  |  |
| SCALE: NTS                       | SHEET 1 OF 2     |  |  |
| DRAWING NUMBE