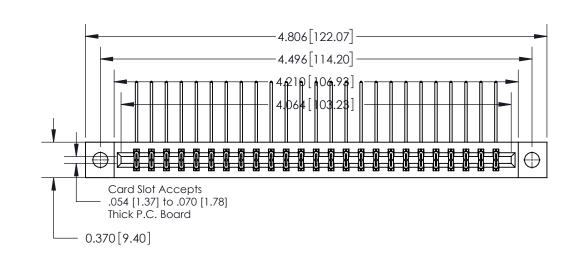

**Mounting Option** 

04-.156 (3.96) Dia. Mounting Holes

## **Contact Detail**

559-90 Degree Bend (Code 541 Contacts)

.156 [3.96] Contact Spacing x .200 [5.08] Row Spacing





THIS IS A C.A.D. GENERATED DRAWING DO NOT MAKE MANUAL REVISIONS TO MASTER.



ISSUE NUMBER

ORIGINAL



**See Accompanying Page for:** 

**Contact Bend Details** 

837/887 Series High Temp Card Edge Connector Part Number: 837-050-559-204



**EDAC INC** TORONTO, ONTARIO CANADA

THESE DRAWINGS AND SPECIFICATIONS ARE THE PROPERTY OF EDAC INC.,AND SHALL NOT BE REPRODUCED, OR COPIED OR USED AS THE BASIS FOR THE MANUFACTURE OR SALE OF APPARATUS WITHOUT WRITTEN PERMISSION.

| ACAD REFERENCE NO. 837 ENG MASTE |                  |  |  |
|----------------------------------|------------------|--|--|
| DRAWN: J.LEE                     | DATE: OCT. 06/09 |  |  |
| CHECKED:                         | DATE:            |  |  |
| SCALE: NTS                       | SHEET 1 OF 2     |  |  |
| DRAWING NUM