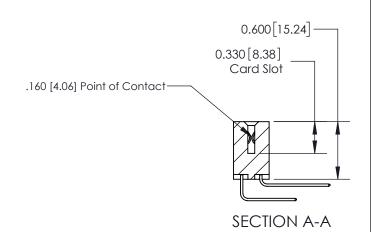

## **Contact Detail**

559-90 Degree Bend (Code 541 Contacts)

.156 [3.96] Contact Spacing x .200 [5.08] Row Spacing

THIS IS A C.A.D. GENERATED DRAWING DO NOT MAKE MANUAL REVISIONS TO MASTER.

ISSUE NUMBER

ORIGINAL