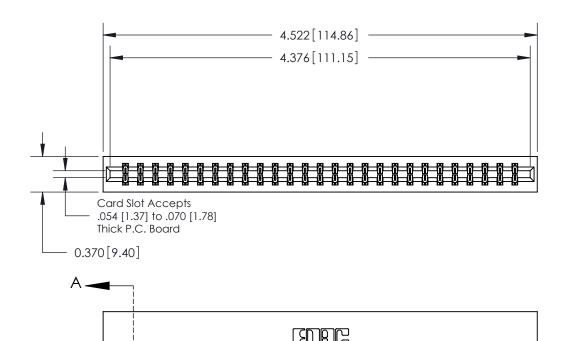

## **Contact Detail**

541-Wire Wrap .025 Sq.(0.64 Sq.) - Tail LG=.750(19.05)

.156 [3.96] Contact Spacing x .200 [5.08] Row Spacing

ISSUE NUMBER

ORIGINAL

837/887 Series High Temp Card Edge Connector Part Number: 837-054-541-201