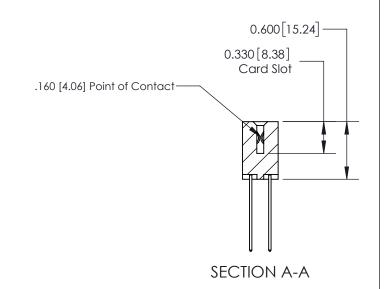

**See Accompanying Page for:** 

**Contact Bend Details** 

ISSUE NUMBER

ORIGINAL

1

| 837/887 Series High Temp Card Edge Connector<br>Contact Bend Detail |                                                                                                                                    | ACAD REFERENCE NO. | 837 ENG MASTER   |               |
|---------------------------------------------------------------------|------------------------------------------------------------------------------------------------------------------------------------|--------------------|------------------|---------------|
|                                                                     |                                                                                                                                    | DRAWN: J.LEE       | DATE: OCT. 06/09 |               |
|                                                                     |                                                                                                                                    | CHECKED:           | DATE:            |               |
| EDAC INC                                                            | THESE DRAWINGS AND SPECIFICATIONS ARE THE PROPERTY OF EDAC INC.,AND SHALL NOT BE REPRODUCED,OR COPIED OR USED AS THE BASIS FOR THE | SCALE: NTS         | SHEET            | 2 <b>OF</b> 2 |
| TORONTO, ONTARIO CANADA                                             |                                                                                                                                    | DRAWING NUMBER     | •                | ISSUE         |
| YOUR CONNECTION TO QUALITY & SERVICE                                | MANUFACTURE OR SALE OF APPARATUS WITHOUT WRITTEN PERMISSION.                                                                       | 837 Assembly       |                  | 1             |