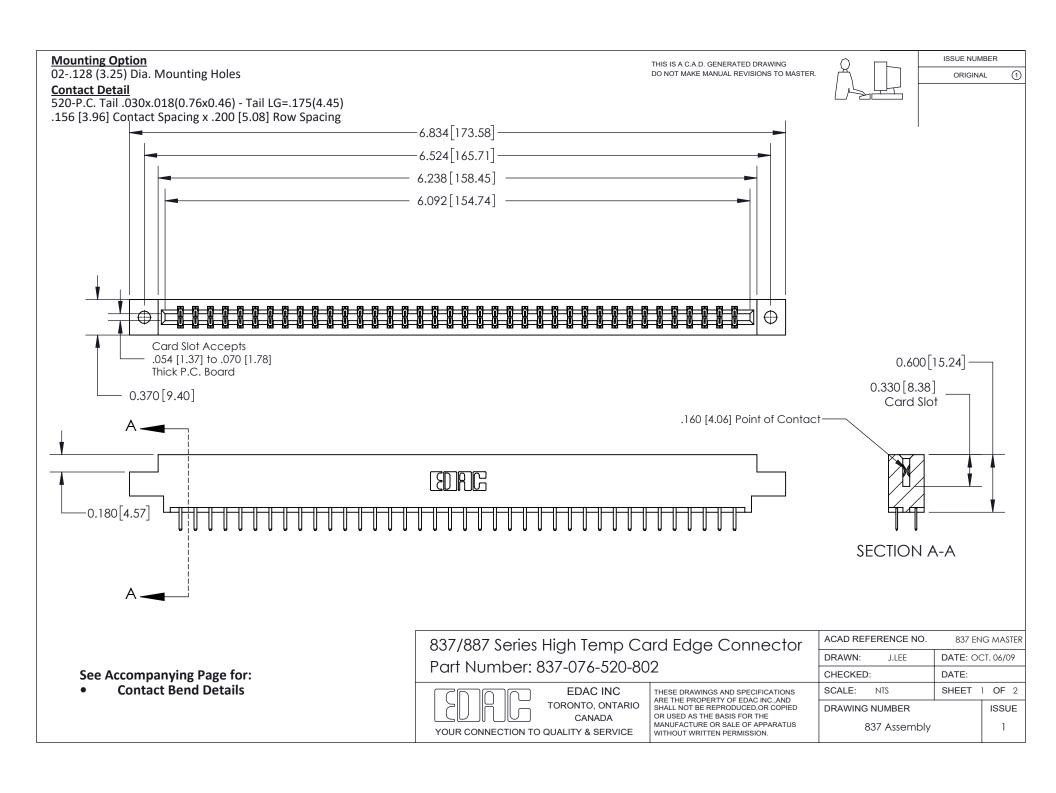

ISSUE NUMBER

ORIGINAL

1

| 837/887 Series High Temp Card Edge Connector<br>Contact Bend Detail |                                                                                                                                                                                                   | ACAD REFERENCE NO. 837 EN |                  | 3 MASTER      |
|---------------------------------------------------------------------|---------------------------------------------------------------------------------------------------------------------------------------------------------------------------------------------------|---------------------------|------------------|---------------|
|                                                                     |                                                                                                                                                                                                   | DRAWN: J.LEE              | DATE: OCT. 06/09 |               |
|                                                                     |                                                                                                                                                                                                   | CHECKED:                  | DATE:            |               |
| TORONTO, ONTARIO                                                    | THESE DRAWINGS AND SPECIFICATIONS ARE THE PROPERTY OF EDAC INC., AND SHALL NOT BE REPRODUCED, OR COPIED OR USED AS THE BASIS FOR THE MANUFACTURE OR SALE OF APPARATUS WITHOUT WRITTEN PERMISSION. | SCALE: NTS                | SHEET            | 2 <b>OF</b> 2 |
|                                                                     |                                                                                                                                                                                                   | DRAWING NUMBER            | •                | ISSUE         |
| YOUR CONNECTION TO QUALITY & SERVICE                                |                                                                                                                                                                                                   | 837 Assembly              |                  | 1             |