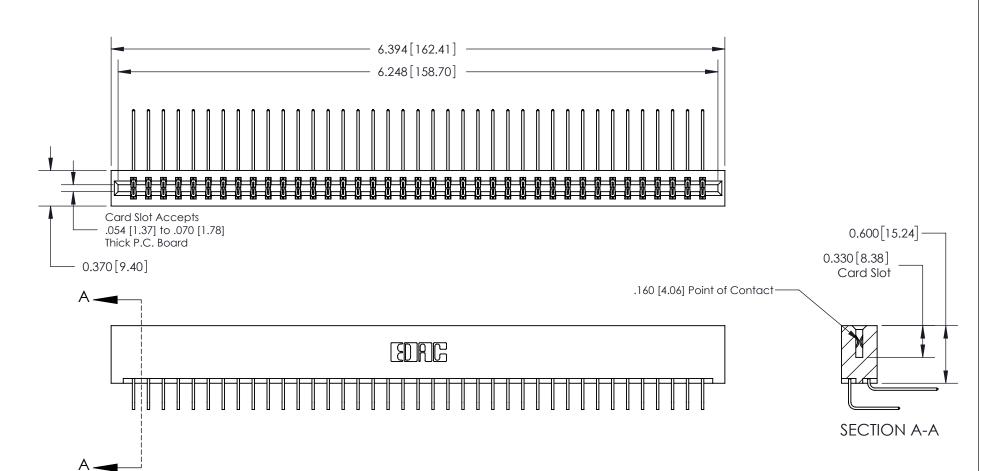

1

**See Accompanying Page for:** 

**Contact Bend Details** 

837/887 Series High Temp Card Edge Connector Part Number: 837-078-558-201

YOUR CONNECTION TO QUALITY & SERVICE

**EDAC INC** TORONTO, ONTARIO CANADA