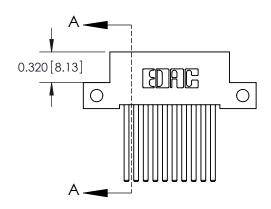

## **Mounting Option**

12-.128 (3.25) Dia. Side Mounting Holes

## **Contact Detail**

544-Wire Wrap .050x.025(1.27x0.64) - Tail LG=.760(19.30) .100 [2.54] Contact Spacing x .200 [5.08] Row Spacing





## **See Accompanying Pages for:**

- **Contact Bend Details**
- **Mounting Options**



.240 [6.10] Point of Contact-



YOUR CONNECTION TO QUALITY & SERVICE

| ACAD REFERENCE NO. 842 ENG MASTE |                  |  |
|----------------------------------|------------------|--|
| DRAWN: J.LEE                     | DATE: OCT. 06/09 |  |
| CHECKED:                         | DATE:            |  |
| SCALE: NTS                       | SHEET 1 OF 3     |  |
| DRAWING NUMBER                   | ISSUE            |  |

SECTION A-A

842 Assembly

THIS IS A C.A.D. GENERATED DRAWING DO NOT MAKE MANUAL REVISIONS TO MASTER

ORIGINAL (1)



| 842/892 Series High Temp Card Edge Connector |                                                                 |              | ACAD REFERENCE NO. 842 ENG MASTER |