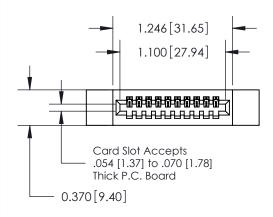

## **See Accompanying Pages for:**

- **Contact Bend Details**
- **Mounting Options**

.240 [6.10] Point of Contact-

YOUR CONNECTION TO QUALITY & SERVICE

| ACAD REFERENCE NO. 842 ENG MASTE |                  |  |
|----------------------------------|------------------|--|
| DRAWN: J.LEE                     | DATE: OCT. 06/09 |  |
| CHECKED:                         | DATE:            |  |
| SCALE: NTS                       | SHEET 1 OF 3     |  |
| DRAWING NUMBER                   | ISSUE            |  |