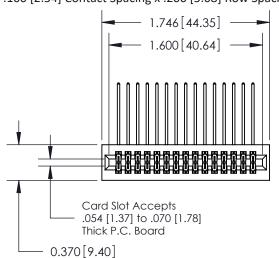

## **Contact Detail**

558-90 Degree Bend (Code 541 Contacts)

.100 [2.54] Contact Spacing x .200 [5.08] Row Spacing

**See Accompanying Pages for:** 

- **Contact Bend Details**
- **Mounting Options**

.240 [6.10] Point of Contact-

842/892 Series High Temp Card Edge Connector Part Number: 842-030-558-201

| ACAD REFERENCE NO. 842 ENG MASIER |                  |  |
|-----------------------------------|------------------|--|
| DRAWN: J.LEE                      | DATE: OCT. 06/09 |  |
| CHECKED:                          | DATE:            |  |
| SCALE: NTS                        | SHEET 1 OF 3     |  |
| DRAWING NUMBER                    | ISSUE            |  |