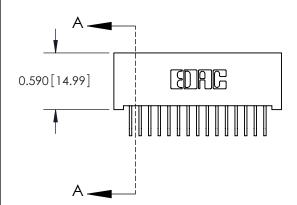

842 Assembly

**SECTION A-A** 

THIS IS A C.A.D. GENERATED DRAWING DO NOT MAKE MANUAL REVISIONS TO MASTER

ORIGINAL (1)

| 842/892 Series High Temp Card Edge Connector<br>Contact Bend Detail |                                                                   | ACAD REFERENCE NO. 842 ENG MASTER |             |                         |        |
|---------------------------------------------------------------------|-------------------------------------------------------------------|-----------------------------------|-------------|-------------------------|--------|
|                                                                     |                                                                   | DRAWN:                            | J.LEE       | DATE: <b>OCT. 06/09</b> |        |
|                                                                     |                                                                   | CHECKE                            | ):          | DATE:                   |        |
| EDAC INC                                                            | THESE DRAWINGS AND SPECIFICATIONS ARE THE PROPERTY OF EDAC INCAND | SCALE:                            | NTS         | SHEET :                 | 2 OF 3 |
| TORONTO, ONTARIO                                                    | SHALL NOT BE REPRODUCED, OR COPIED OR USED AS THE BASIS FOR THE   | DRAWING                           | NUMBER      |                         | ISSUE  |
| YOUR CONNECTION TO QUALITY & SERVICE                                | MANUFACTURE OR SALE OF APPARATUS WITHOUT WRITTEN PERMISSION.      | 8                                 | 42 Assembly |                         | 1      |