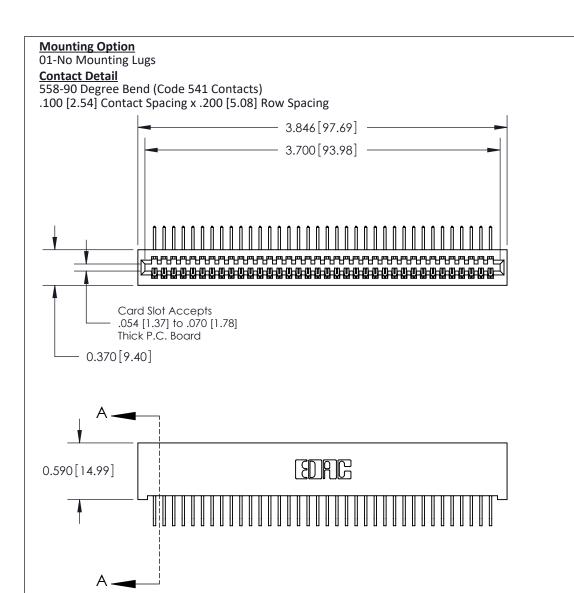

.240 [6.10] Point of Contact-

## **See Accompanying Pages for:**

- **Contact Bend Details**
- **Mounting Options**

842/892 Series High Temp Card Edge Connector Part Number: 842-036-558-101

| ACAD REFERENCE NO. 842 ENG MASIER |                  |  |  |  |
|-----------------------------------|------------------|--|--|--|
| DRAWN: J.LEE                      | DATE: OCT. 06/09 |  |  |  |
| CHECKED:                          | DATE:            |  |  |  |
| SCALE: NTS                        | SHEET 1 OF 3     |  |  |  |
| DRAWING NUMBER                    | ISSUE            |  |  |  |