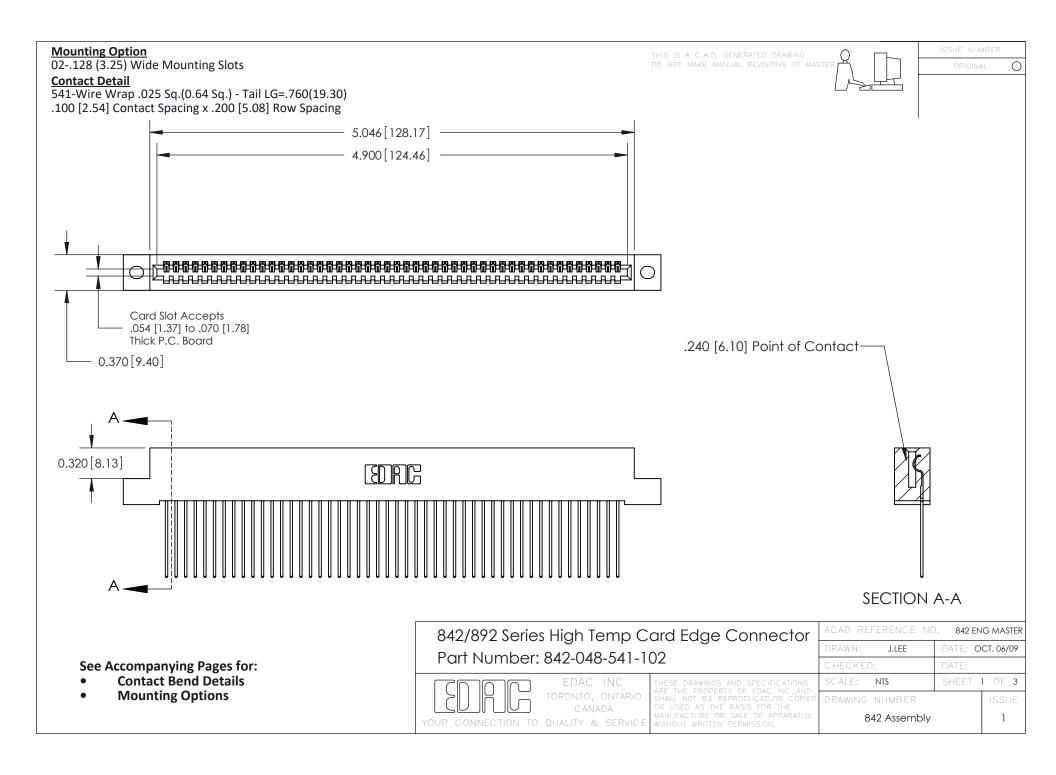

THIS IS A C.A.D. GENERATED DRAWING DO NOT MAKE MANUAL REVISIONS TO MASTER

ORIGINAL (1)



| 842/892 Series High Temp Card Edge Connector<br>Contact Bend Detail |                                                                                                  | ACAD REFERENCE NO. 842 ENG MASTER |             |                  |        |
|---------------------------------------------------------------------|--------------------------------------------------------------------------------------------------|-----------------------------------|-------------|------------------|--------|
|                                                                     |                                                                                                  | DRAWN:                            | J.