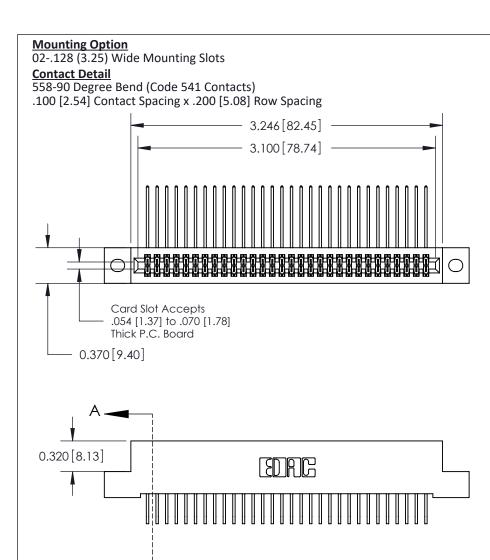

.240 [6.10] Point of Contact-

SECTION A-A

## **See Accompanying Pages for:**

- **Contact Bend Details**
- **Mounting Options**

842/892 Series High Temp Card Edge Connector Part Number: 842-060-558-202

| ACAD REFERENCE NO. 842 ENG MASTER |                  |  |
|-----------------------------------|------------------|--|
| DRAWN: J.LEE                      | DATE: OCT. 06/09 |  |
| CHECKED:                          | DATE:            |  |
| SCALE: NTS                        | SHEET 1 OF 3     |  |
| DRAWING NUMBER                    | ISSUE            |  |

842 Assembly

THIS IS A C.A.D. GENERATED DRAWING DO NOT MAKE MANUAL REVISIONS TO MASTER

ORIGINAL (1)

| 842/892 Series High Temp Card Edge Connector<br>Contact Bend Detail |                                                                   | ACAD REFERENCE NO. 842 ENG MASTER |             |                         |        |
|---------------------------------------------------------------------|-------------------------------------------------------------------|-----------------------------------|-------------|-------------------------|--------|
|                                                                     |                                                                   | DRAWN:                            | J.LEE       | DATE: <b>OCT. 06/09</b> |        |
|                                                                     |                                                                   | CHECKE                            | ):          | DATE:                   |        |
| EDAC INC                                                            | THESE DRAWINGS AND SPECIFICATIONS ARE THE PROPERTY OF EDAC INCAND | SCALE:                            | NTS         | SHEET :                 | 2 OF 3 |
| TORONTO, ONTARIO                                                    | SHALL NOT BE REPRODUCED, OR COPIED OR USED AS THE BASIS FOR THE   | DRAWING                           | NUMBER      |                         | ISSUE  |
| YOUR CONNECTION TO QUALITY & SERVICE                                | MANUFACTURE OR SALE OF APPARATUS WITHOUT WRITTEN PERMISSION.      | 8                                 | 42 Assembly |                         | 1      |