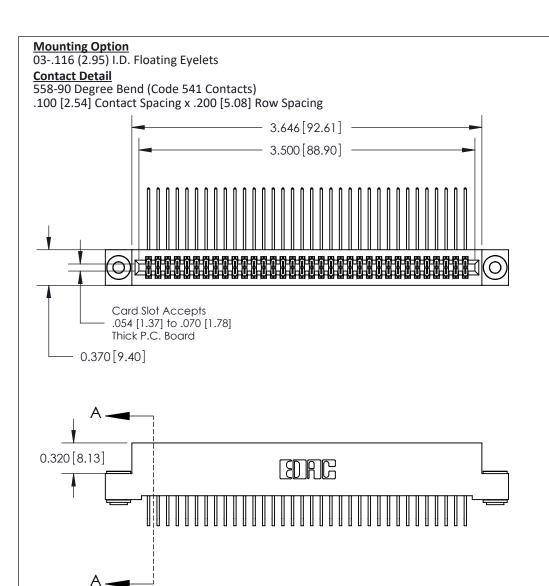

THIS IS A C.A.D. GENERATED DRAWING DO NOT MAKE MANUAL REVISIONS TO MASTER

ISSUE NUMBER

ORIGINAL

1

| 842/892 Series High Temp Card Edge Co<br>Mounting Options  | DRAWN: J.LEE DATE: OCT. 06/09  CHECKED: DATE: |
|------------------------------------------------------------|-----------------------------------------------|
| EDAC INC THESE DRAWINGS AND S ARE THE PROPERTY OF          |                                               |
|                                                            | DUCED,OR COPIED DRAWING NUMBER ISSUE          |
| YOUR CONNECTION TO QUALITY & SERVICE WITHOUT WRITTEN PERMI |                                               |