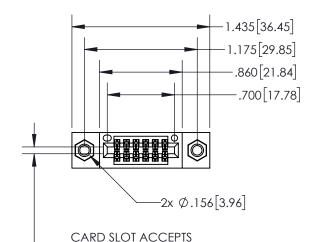

## **Contact Dimensions:** 544-Wire Wrap .050x.025(1.27x0.64) - Tail LG=.750(19.05) .100 (2.54) Contact Spacing x .200 (5.08) Row Spacing

-.054" [1.37] TO .070"[1.78] THICK PCB

INSULATOR MATERIAL: THERMOPLASTIC, UL 94V-0

- 845/895 SERIES HIGH TEMP CAR PART NUMBER: 845-012-544-207
- CONTACT MATERIAL; COPPER TIN ALLOY
  CONTACT PLATING: GOLD ON THE MATING AREA, TIN PLATING
  ON THE CONTACT TAILS, NICKEL UNDERPLATE

DO NOT MAKE MANUAL REVISIONS TO MASTER.

| .330[8.38]<br>CARD SLOT           |             |  |  |  |  |  |
|-----------------------------------|-------------|--|--|--|--|--|
| SECTION A-A                       | SECTION A-A |  |  |  |  |  |
| .370[9.40]                        |             |  |  |  |  |  |
|                                   |             |  |  |  |  |  |
| .160[4.06]<br>POINT OF<br>CONTACT |             |  |  |  |  |  |