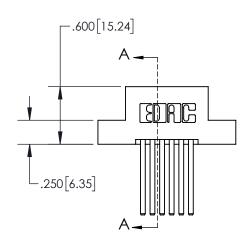

INSULATOR MATERIAL: THERMOPLASTIC POLYESTER, UL 94V-0 DAP MATERIAL AVAILABLE UPON REQUEST

**Contact Code 558** 

CONTACT MATERIAL; COPPER ALLOY CONTACT PLATING: GOLD ON THE MATING AREA, TIN PLATING ON THE CONTACT TAILS, NICKEL UNDERPLATE

## 845/895 SERIES HIGH TEMP CARD EDGE CONNECTOR CONTACT CODE 555,556,558,559,560 DIMENSIONS

YOUR CONNECTION TO QUALITY & SERVICE

Contact Code 559

|   | ACAD REFERENCE NO   | . 845-ENG-MASTER |
|---|---------------------|------------------|
|   | DRAWN: R.STA.MONICA | DATE:MAY.16/2017 |
|   | CHECKED:            | DATE:            |
|   | SCALE: 1:1          | SHEET 2 OF 2     |
| D | DRAWING NUMBER      | ISSUE            |