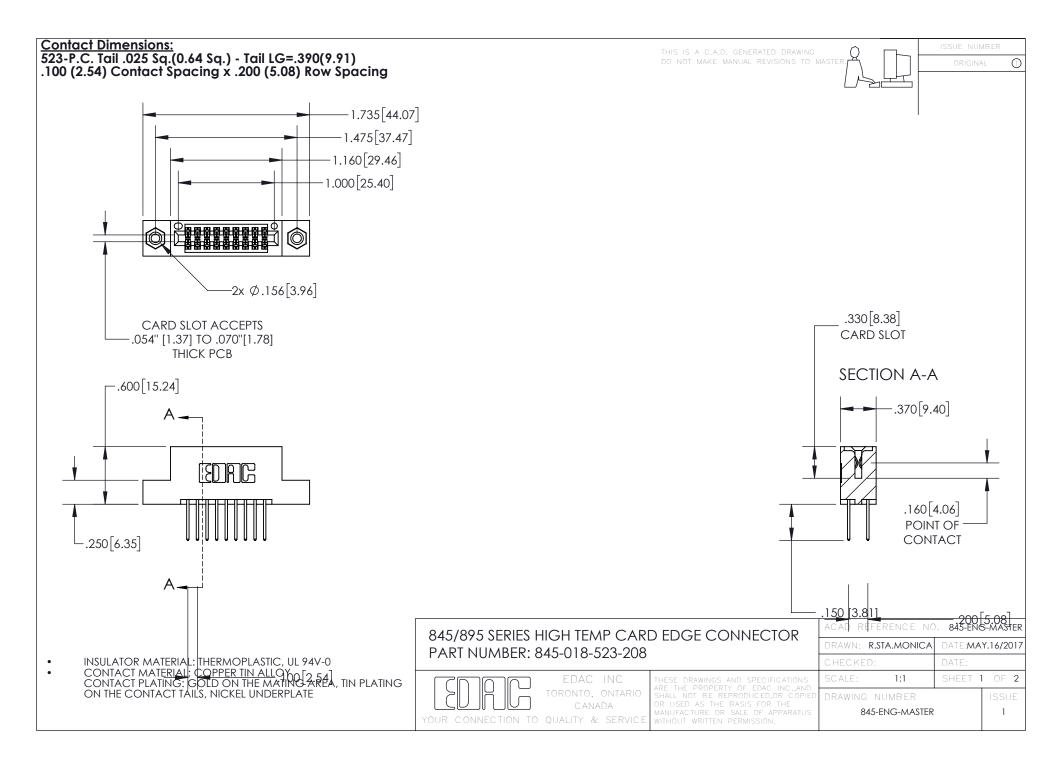

- INSULATOR MATERIAL: THERMOPLASTIC POLYESTER, UL 94V-0 DAP MATERIAL AVAILABLE UPON REQUEST
- CONTACT MATERIAL; COPPER ALLOY

CONTACT PLATING: GOLD ON THE MATING AREA, TIN PLATING ON THE CONTACT TAILS, NICKEL UNDERPLATE