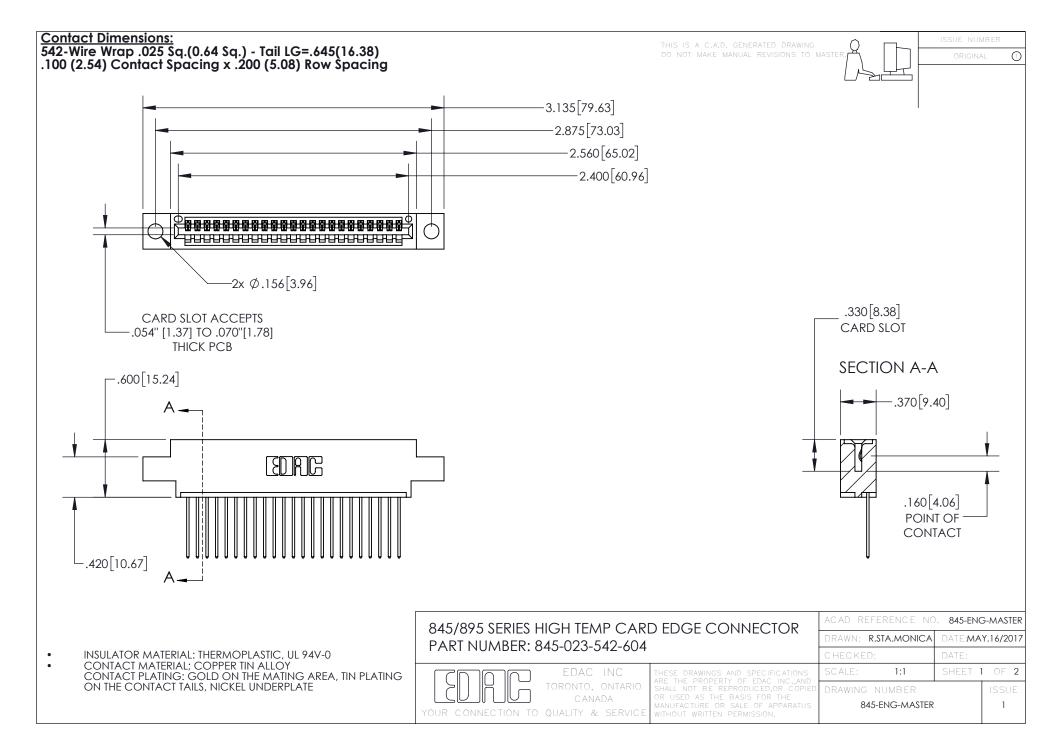

- INSULATOR MATERIAL: THERMOPLASTIC POLYESTER, UL 94V-0 DAP MATERIAL AVAILABLE UPON REQUEST
- CONTACT MATERIAL; COPPER ALLOY

CONTACT PLATING: GOLD ON THE MATING AREA, TIN PLATING ON THE CONTACT TAILS, NICKEL UNDERPLATE

## 845/895 SERIES HIGH TEMP CARD EDGE CONNECTOR CONTACT CODE 555,556,558,559,560 DIMENSIONS

YOUR CONNECTION TO QUALITY & SERVICE

|   | ACAD REFERENCE NO. 845-ENG-MASTER |                  |
|---|-----------------------------------|------------------|
|   | DRAWN: R.STA.MONICA               | DATE:MAY.16/2017 |
|   | CHECKED:                          | DATE:            |
| D | SCALE: 1:1                        | SHEET 2 OF 2     |
|   | DRAWING NUMBER                    | ISSUE            |

845-ENG-MASTER