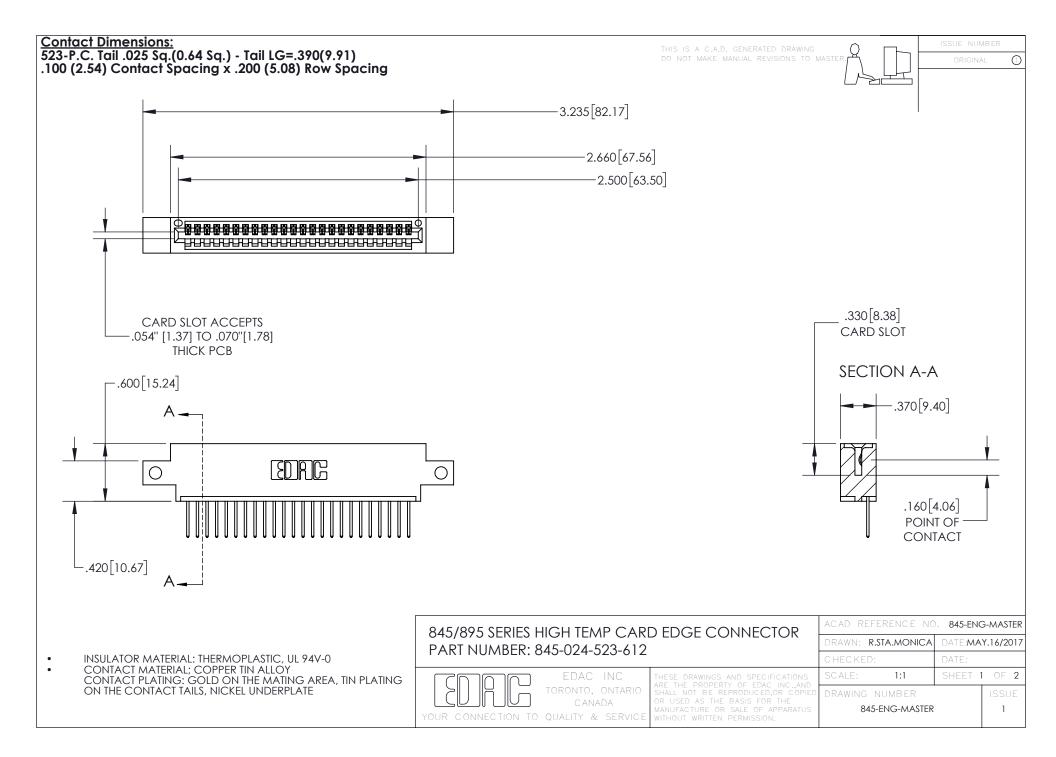

- INSULATOR MATERIAL: THERMOPLASTIC POLYESTER, UL 94V-0 DAP MATERIAL AVAILABLE UPON REQUEST
- CONTACT MATERIAL; COPPER ALLOY

CONTACT PLATING: GOLD ON THE MATING AREA, TIN PLATING ON THE CONTACT TAILS, NICKEL UNDERPLATE

## 845/895 SERIES HIGH TEMP CARD EDGE CONNECTOR CONTACT CODE 555,556,558,559,560 DIMENSIONS

YOUR CONNECTION TO QUALITY & SERVICE

|   | ACAD REFERENCE NO. 845-ENG-MASTER |                  |
|---|-----------------------------------|------------------|
|   | DRAWN: R.STA.MONICA               | DATE:MAY.16/2017 |
|   | CHECKED:                          | DATE:            |
| D | SCALE: 1:1                        | SHEET 2 OF 2     |
|   | DRAWING NUMBER                    | ISSUE            |

845-ENG-MASTER