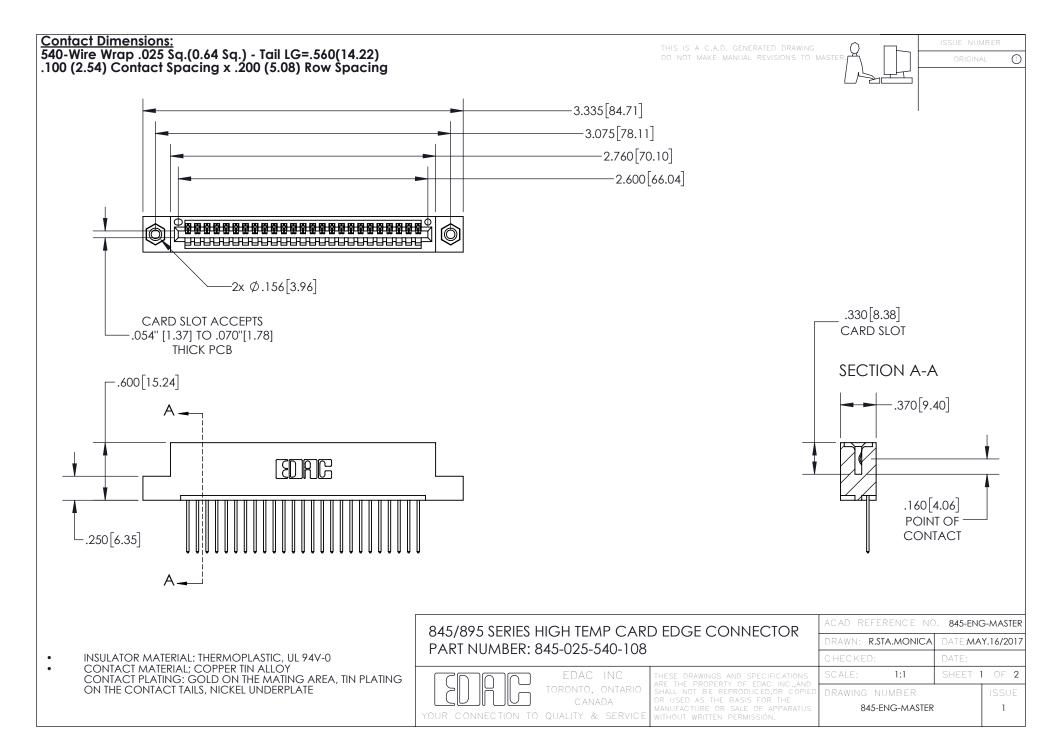

- INSULATOR MATERIAL: THERMOPLASTIC POLYESTER, UL 94V-0 DAP MATERIAL AVAILABLE UPON REQUEST
- CONTACT MATERIAL; COPPER ALLOY

CONTACT PLATING: GOLD ON THE MATING AREA, TIN PLATING ON THE CONTACT TAILS, NICKEL UNDERPLATE