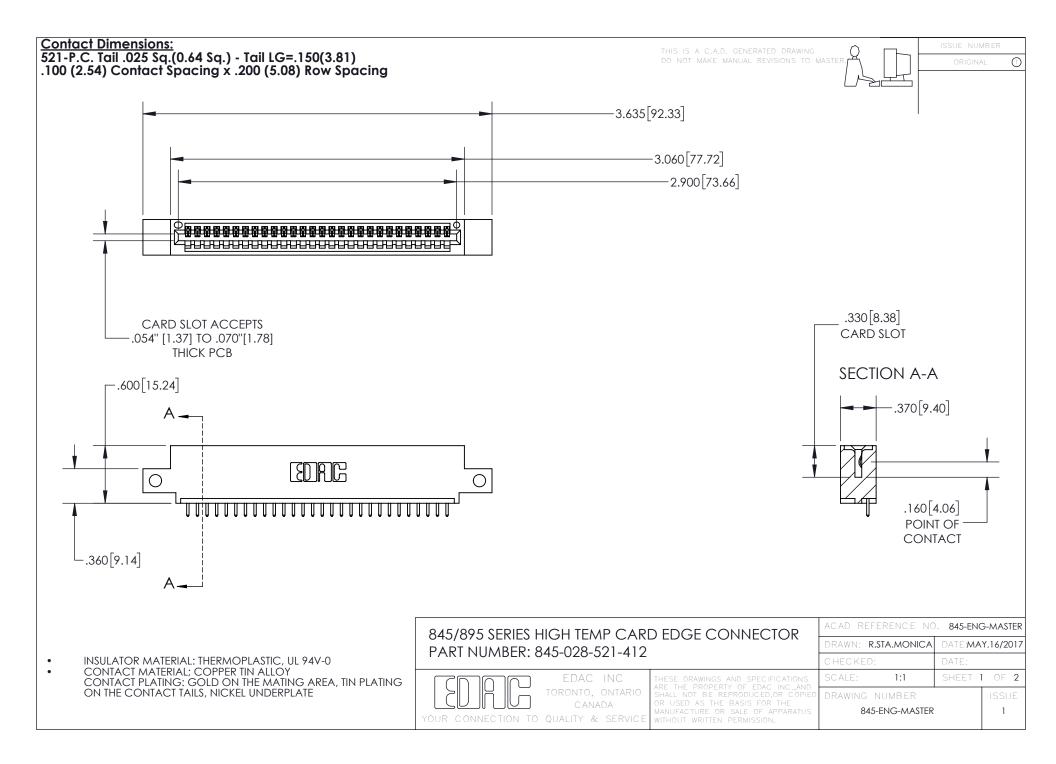

- INSULATOR MATERIAL: THERMOPLASTIC POLYESTER, UL 94V-0 DAP MATERIAL AVAILABLE UPON REQUEST
- CONTACT MATERIAL; COPPER ALLOY

CONTACT PLATING: GOLD ON THE MATING AREA, TIN PLATING ON THE CONTACT TAILS, NICKEL UNDERPLATE