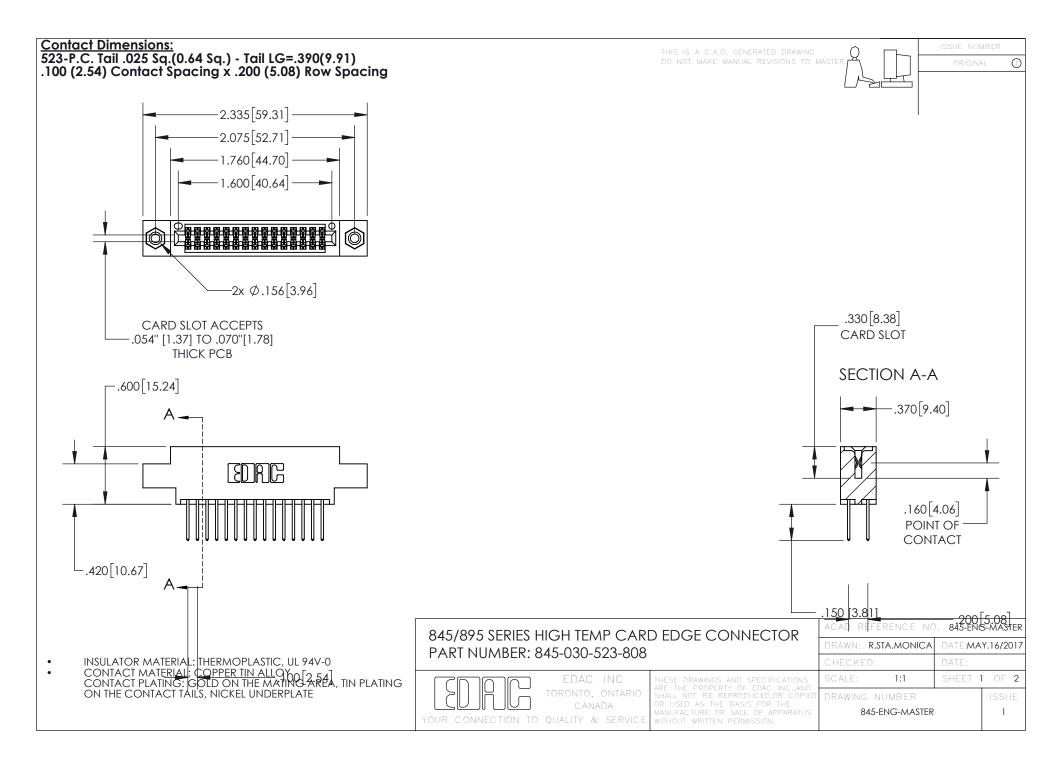

INSULATOR MATERIAL: THERMOPLASTIC POLYESTER, UL 94V-0

DAP MATERIAL AVAILABLE UPON REQUEST

**Contact Code 558** 

CONTACT MATERIAL; COPPER ALLOY CONTACT PLATING: GOLD ON THE MATING AREA, TIN PLATING ON THE CONTACT TAILS, NICKEL UNDERPLATE