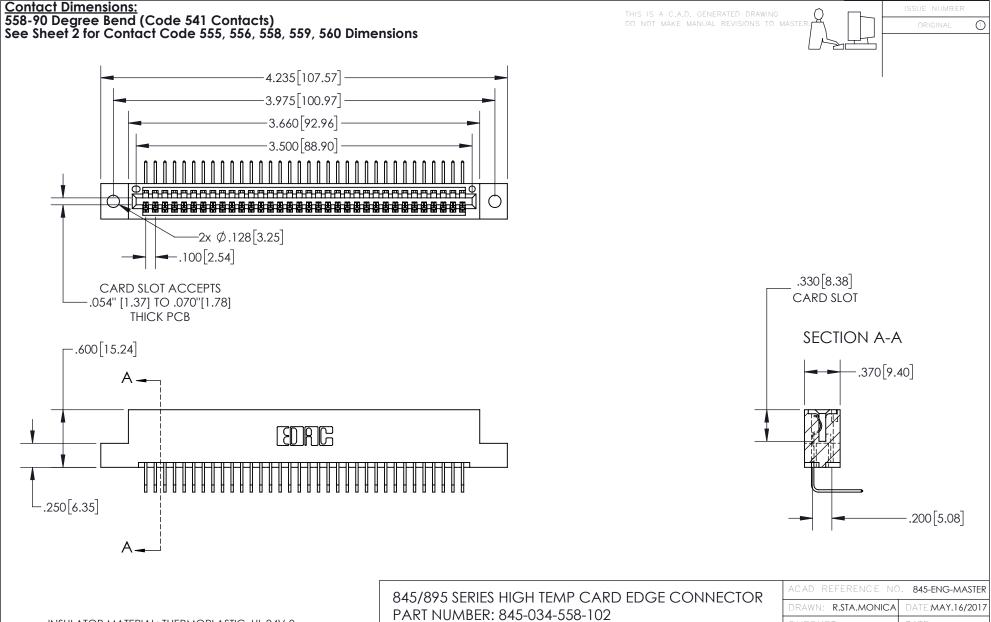

INSULATOR MATERIAL: THERMOPLASTIC, UL 94V-0 CONTACT MATERIAL; COPPER TIN ALLOY
CONTACT PLATING: GOLD ON THE MATING AREA, TIN PLATING
ON THE CONTACT TAILS, NICKEL UNDERPLATE

CANADA

YOUR CONNECTION TO QUALITY & SERVICE

| ACAD REFERENCE NO. 845-ENG-MASTER |                    |
|-----------------------------------|--------------------|
| DRAWN: R.STA.MONIC.               | A DATE:MAY.16/2017 |
| CHECKED:                          | DATE:              |
| SCALE: 1:1                        | SHEET 1 OF 2       |
| DRAWING NUMBER                    | ISSUE              |