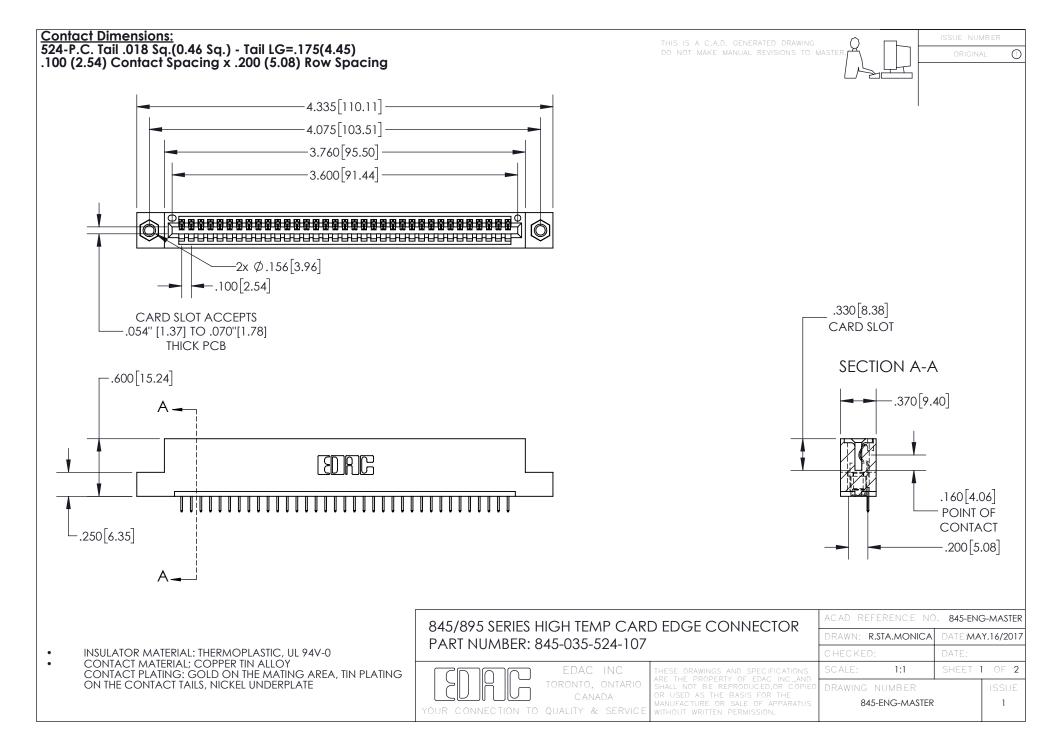

INSULATOR MATERIAL: THERMOPLASTIC POLYESTER, UL 94V-0 DAP MATERIAL AVAILABLE UPON REQUEST

**Contact Code 558** 

CONTACT MATERIAL; COPPER ALLOY CONTACT PLATING: GOLD ON THE MATING AREA, TIN PLATING ON THE CONTACT TAILS, NICKEL UNDERPLATE

## 845/895 SERIES HIGH TEMP CARD EDGE CONNECTOR CONTACT CODE 555,556,558,559,560 DIMENSIONS

YOUR CONNECTION TO QUALITY & SERVICE

Contact Code 559

|   | ACAD REFERENCE NO. 845-ENG-MASTER |                  |  |
|---|-----------------------------------|------------------|--|
|   | DRAWN: R.STA.MONICA               | DATE:MAY.16/2017 |  |
|   | CHECKED:                          | DATE:            |  |
|   | SCALE: 1:1                        | SHEET 2 OF 2     |  |
| D | DRAWING NUMBER                    | ISSUE            |  |

Contact Code 560