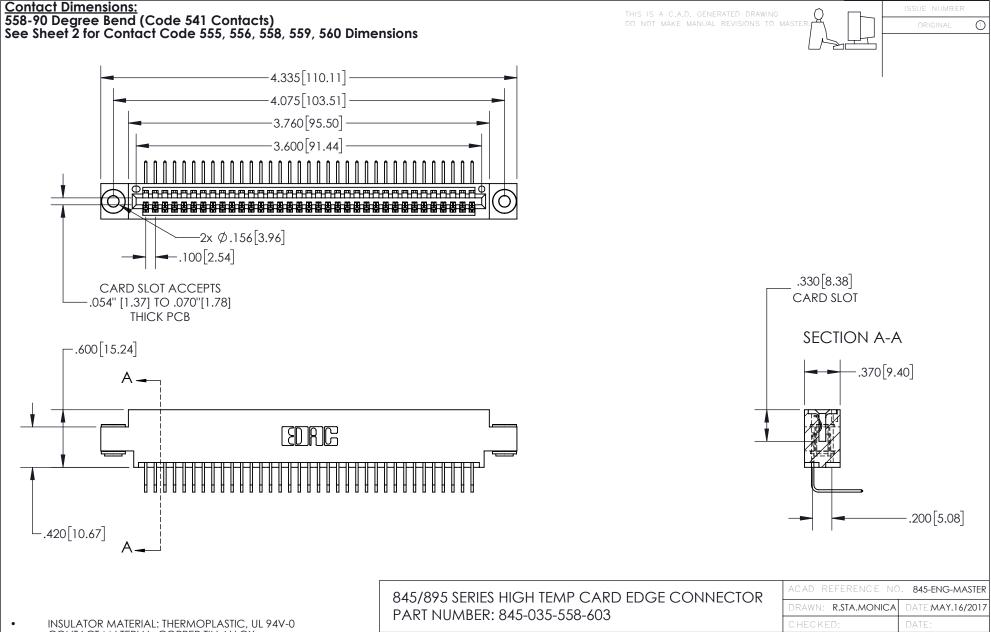

CONTACT MATERIAL; COPPER TIN ALLOY
CONTACT PLATING: GOLD ON THE MATING AREA, TIN PLATING
ON THE CONTACT TAILS, NICKEL UNDERPLATE

YOUR CONNECTION TO QUALITY & SERVICE

CANADA

| ACAD REFERENCE NO. 845-ENG-MASTER |                  |  |
|-----------------------------------|------------------|--|
| DRAWN: R.STA.MONICA               | DATE:MAY.16/2017 |  |
| CHECKED:                          | DATE:            |  |
| SCALE: 1:1                        | SHEET 1 OF 2     |  |
| DRAWING NUMBER                    | ISSUE            |  |
| 845-ENG-MASTER                    | 1                |  |







INSULATOR MATERIAL: THERMOPLASTIC POLYESTER, UL 94V-0 DAP MATERIAL AVAILABLE UPON REQUEST

**Contact Code 558** 

CONTACT MATERIAL; COPPER ALLOY CONTACT PLATING: GOLD ON THE MATING AREA, TIN PLAT