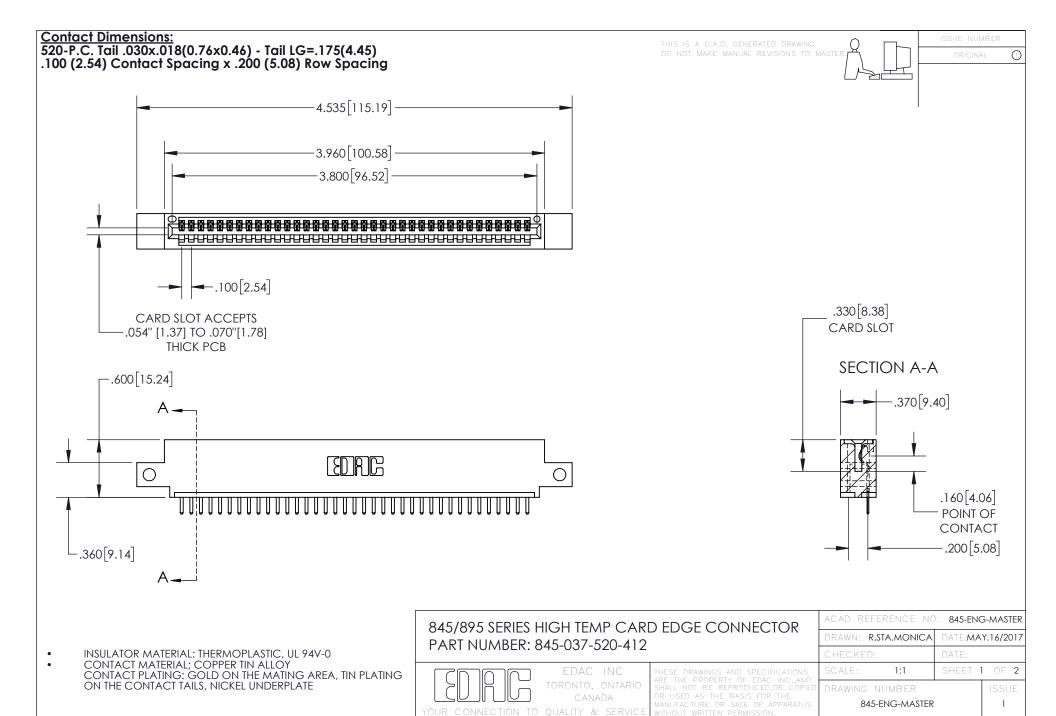

INSULATOR MATERIAL: THERMOPLASTIC POLYESTER, UL 94V-0 DAP MATERIAL AVAILABLE UPON REQUEST

**Contact Code 558** 

CONTACT MATERIAL; COPPER ALLOY CONTACT PLATING: GOLD ON THE MATING AREA, TIN PLATING ON THE CONTACT TAILS, NICKEL UNDERPLATE

## 845/895 SERIES HIGH TEMP CARD EDGE CONNECTOR CONTACT CODE 555,556,558,559,560 DIMENSIONS

YOUR CONNECTION TO QUALITY & SERVICE

Contact Code 559

|   | ACAD REFERENCE NO. 845-ENG-MASTER |                  |  |
|---|-----------------------------------|------------------|--|
|   | DRAWN: R.STA.MONICA               | DATE:MAY.16/2017 |  |
|   | CHECKED:                          | DATE:            |  |
|   | SCALE: 1:1                        | SHEET 2 OF 2     |  |
| D | DRAWING NUMBER                    | ISSUE            |  |