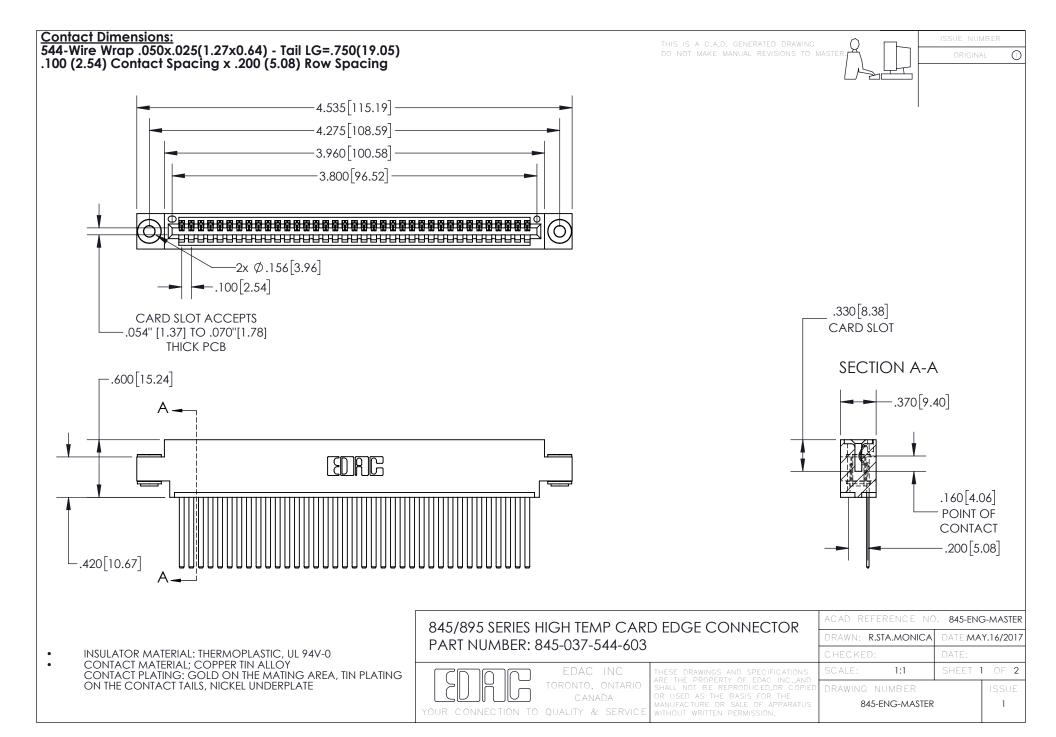

INSULATOR MATERIAL: THERMOPLASTIC POLYESTER, UL 94V-0 DAP MATERIAL AVAILABLE UPON REQUEST

**Contact Code 558** 

CONTACT MATERIAL; COPPER ALLOY CONTACT PLATING: GOLD ON THE MATING AREA, TIN PLATING ON THE CONTACT TAILS, NICKEL UNDERPLATE

## 845/895 SERIES HIGH TEMP CARD EDGE CONNECTOR CONTACT CODE 555,556,558,559,560 DIMENSIONS

YOUR CONNECTION TO QUALITY & SERVICE

Contact Code 559

|   | ACAD REFERENCE NO. 845-ENG-MASTER |                  |  |
|---|-----------------------------------|------------------|--|
|   | DRAWN: R.STA.MONICA               | DATE:MAY.16/2017 |  |
|   | CHECKED:                          | DATE:            |  |
|   | SCALE: 1:1                        | SHEET 2 OF 2     |  |
| D | DRAWING NUMBER                    | ISSUE            |  |

Contact Code 560

845-ENG-MASTER