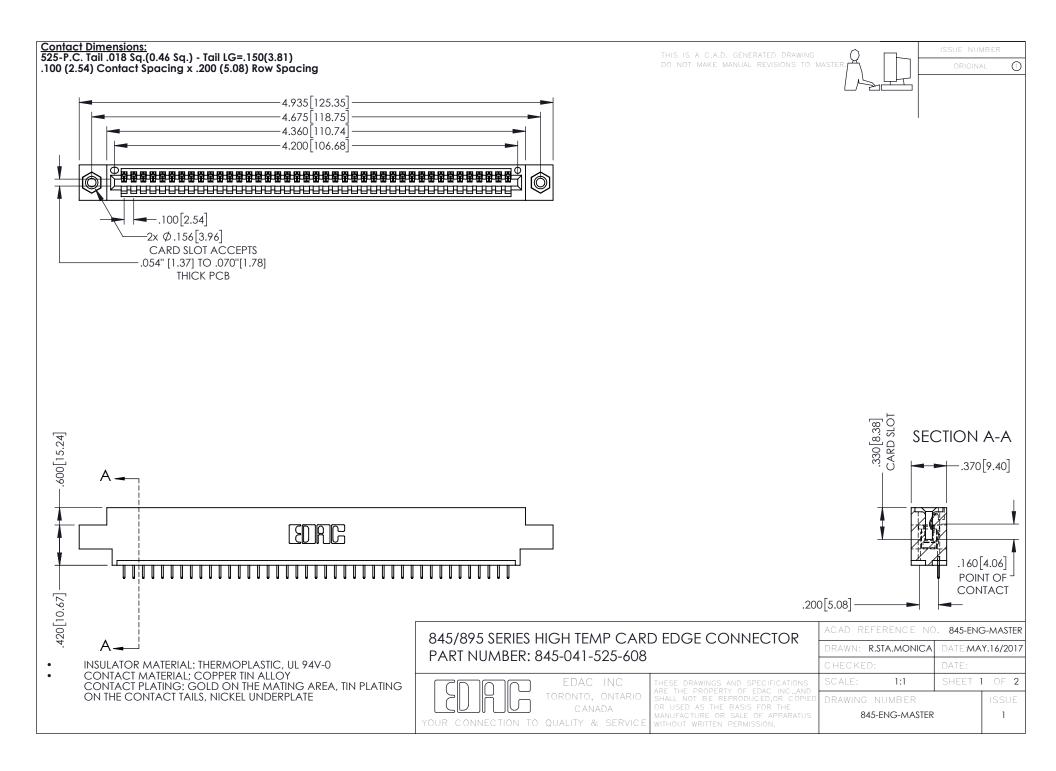

## 845/895 SERIES HIGH TEMP CARD EDGE CONNECTOR CONTACT CODE 555,556,558,559,560 DIMENSIONS

YOUR CONNECTION TO QUALITY & SERVICE

Contact Code 559

|   | ACAD REFERENCE NO   | . 845-ENG-MASTER |
|---|---------------------|------------------|
|   | DRAWN: R.STA.MONICA | DATE:MAY.16/2017 |
|   | CHECKED:            | DATE:            |
|   | SCALE: 1:1          | SHEET 2 OF 2     |
| D | DRAWING NUMBER      | ISSUE            |