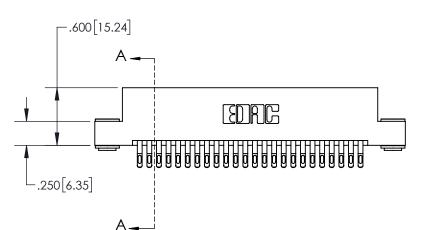

**Contact Dimensions:** 555-Extender Board Bend (Code 500 Contacts)
See Sheet 2 for Contact Code 555, 556, 558, 559, 560 Dimensions

-3.235 82.17 -2.975 75.57 -2.660[67.56] -2.500 [63.50]

-2x Ø.156[3.96]

**--**.100 [2.54]

CARD SLOT ACCEPTS -.054" [1.37] TO .070"[1.78] THICK PCB

.330[8.38] **CARD SLOT** SECTION A-A -.370[9.40] .160 4.06 POINT OF CONTACT -.200 [5.08]

- INSULATOR MATERIAL: THERMOPLASTIC, UL 94V-0
  - CONTACT MATERIAL; COPPER TIN ALLOY
    CONTACT PLATING: GOLD ON THE MATING AREA, TIN PLATING
    ON THE CONTACT TAILS, NICKEL UNDERPLATE

| 845/895 SERIES | HIGH TEMP  | CARD  | EDGE | CONNEC | TOR |
|----------------|------------|-------|------|--------|-----|
| PART NIIMBER   | 845-048-55 | 5-203 |      |        |     |

YOUR CONNECTION TO QUALITY & SERVICE