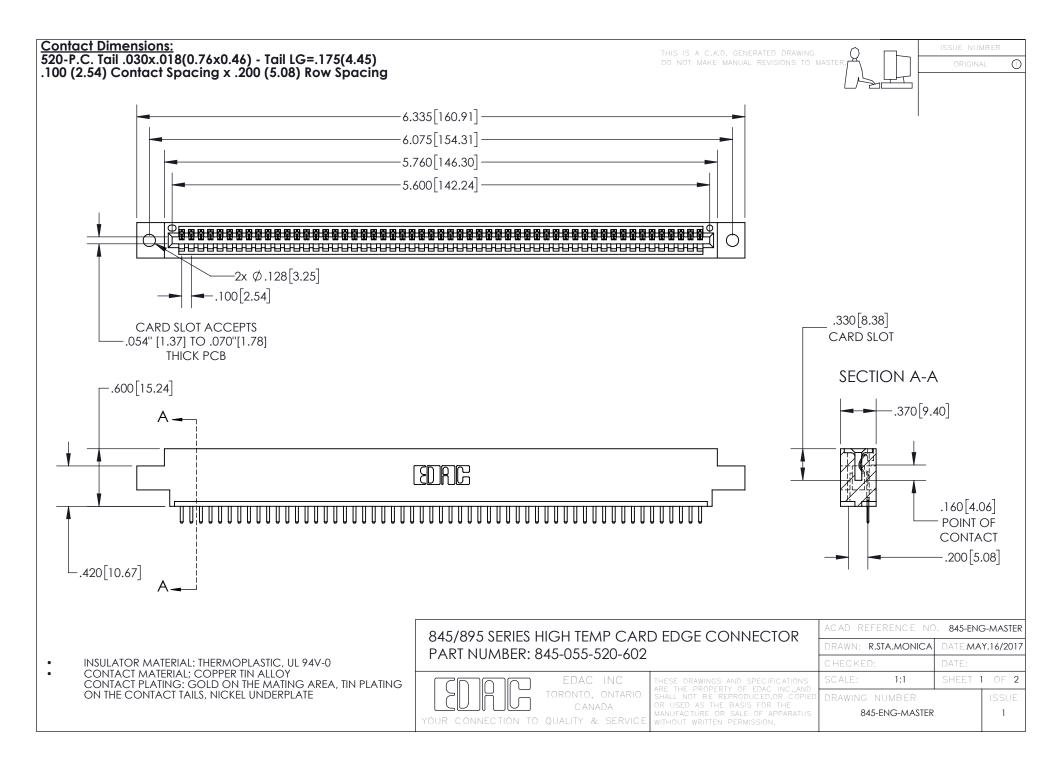

INSULATOR MATERIAL: THERMOPLASTIC POLYESTER, UL 94V-0 DAP MATERIAL AVAILABLE UPON REQUEST

**Contact Code 558** 

CONTACT MATERIAL; COPPER ALLOY CONTACT PLATING: GOLD ON THE MATING AREA, TIN PLATING ON THE CONTACT TAILS, NICKEL UNDERPLATE

## 845/895 SERIES HIGH TEMP CARD EDGE CONNECTOR CONTACT CODE 555,556,558,559,560 DIMENSIONS

YOUR CONNECTION TO QUALITY & SERVICE

Contact Code 559

|   | ACAD REFERENCE NO. 845-ENG-MASTER |                  |  |
|---|-----------------------------------|------------------|--|
|   | DRAWN: R.STA.MONICA               | DATE:MAY.16/2017 |  |
|   | CHECKED:                          | DATE:            |  |
|   | SCALE: 1:1                        | SHEET 2 OF 2     |  |
| D | DRAWING NUMBER                    | ISSUE            |  |

Contact Code 560