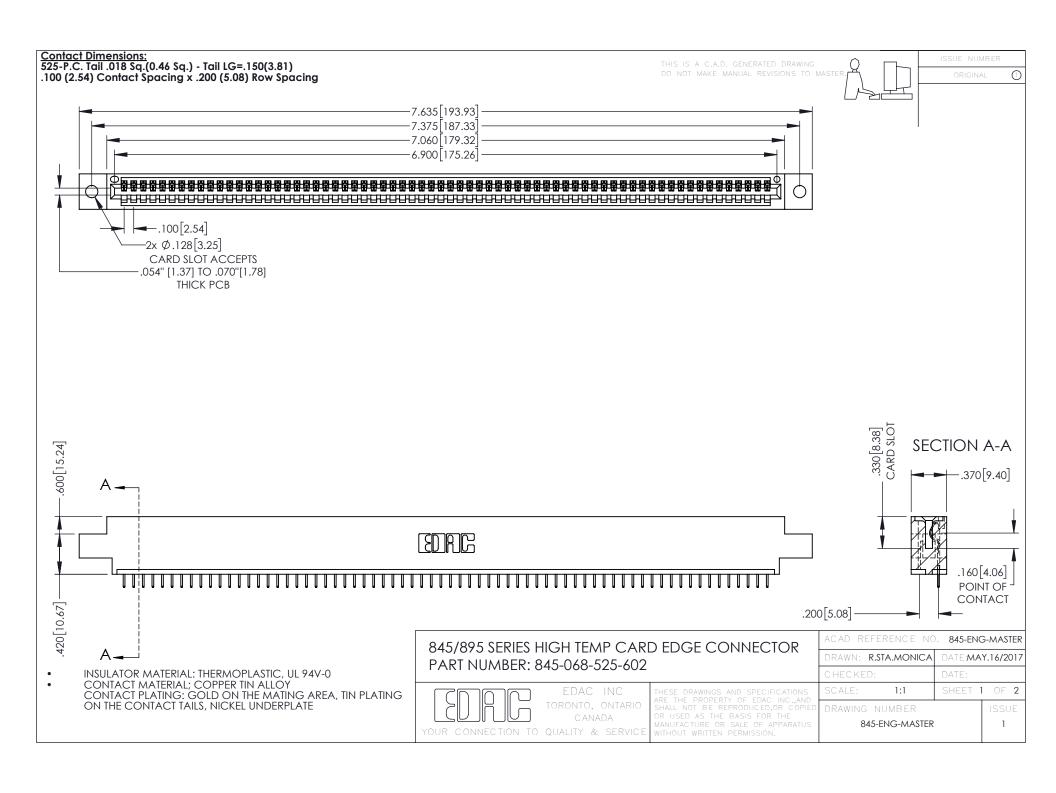

**Contact Code 558** Contact Code 559 Contact Code 560

- INSULATOR MATERIAL: THERMOPLASTIC POLYESTER, UL 94V-0 DAP MATERIAL AVAILABLE UPON REQUEST
- CONTACT MATERIAL; COPPER ALLOY

CONTACT PLATING: GOLD ON THE MATING AREA, TIN PLATING ON THE CONTACT TAILS, NICKEL UNDERPLATE

## 845/895 SERIES HIGH TEMP CARD EDGE CONNECTOR CONTACT CODE 555,556,558,559,560 DIMENSIONS

YOUR CONNECTION TO QUALITY & SERVICE

|   | ACAD REFERENCE NO. 845-ENG-MASTER |                  |
|---|-----------------------------------|------------------|
|   | DRAWN: R.STA.MONICA               | DATE:MAY.16/2017 |
|   | CHECKED:                          | DATE:            |
|   | SCALE: 1:1                        | SHEET 2 OF 2     |
| D | DRAWING NUMBER                    | ISSUE            |

845-ENG-MASTER