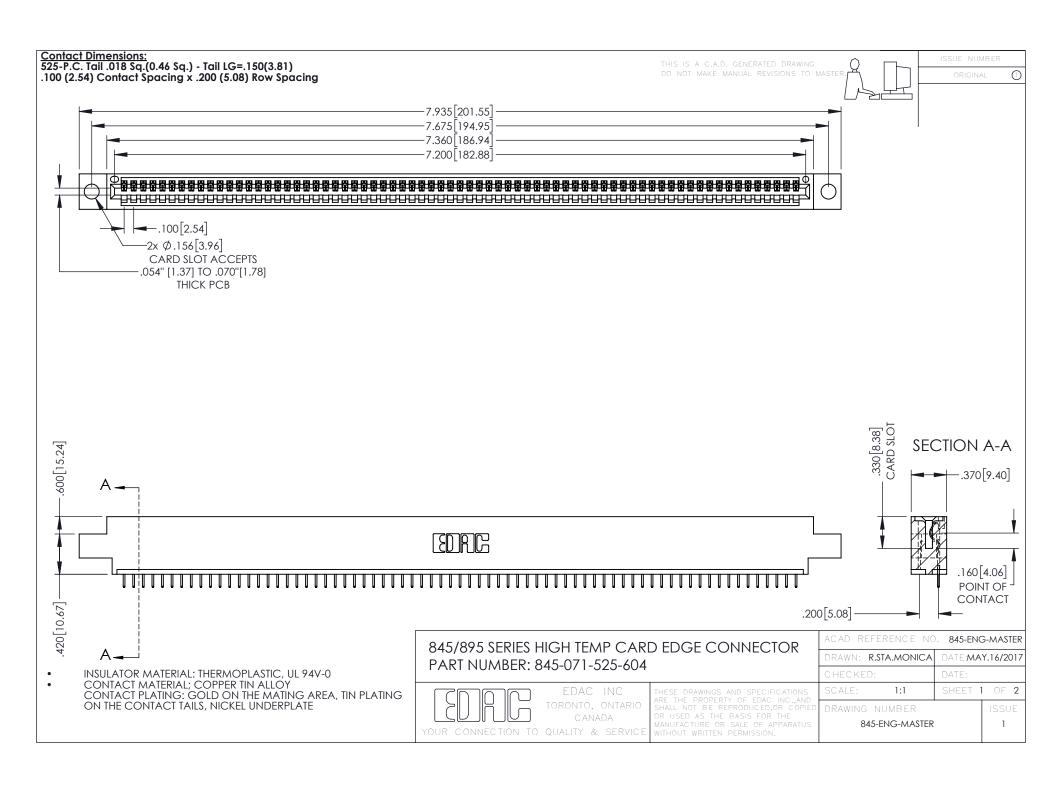

## 845/895 SERIES HIGH TEMP CARD EDGE CONNECTOR CONTACT CODE 555,556,558,559,560 DIMENSIONS

YOUR CONNECTION TO QUALITY & SERVICE

|   | ACAD REFERENCE NO. 845-ENG-MASTER |                  |
|---|-----------------------------------|------------------|
|   | DRAWN: R.STA.MONICA               | DATE:MAY.16/2017 |
|   | CHECKED:                          | DATE:            |
|   | SCALE: 1:1                        | SHEET 2 OF 2     |
| D | DRAWING NUMBER                    | ISSUE            |