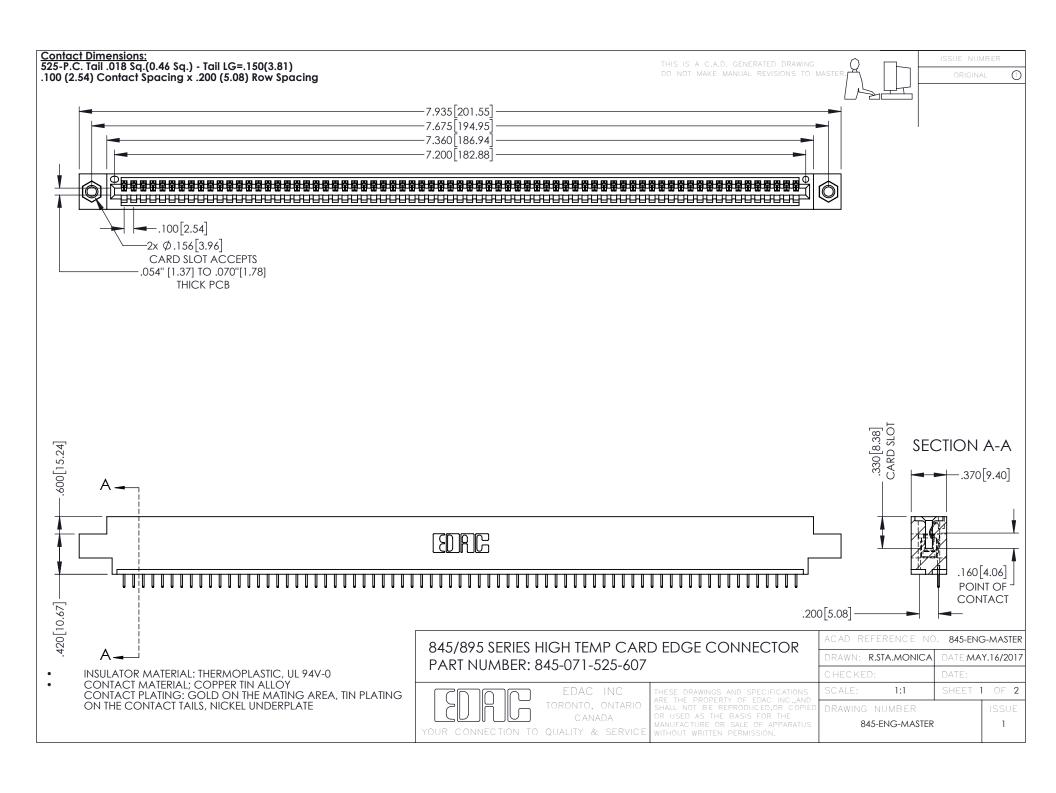

**Contact Code 558** Contact Code 559 Contact Code 560

- INSULATOR MATERIAL: THERMOPLASTIC POLYESTER, UL 94V-0 DAP MATERIAL AVAILABLE UPON REQUEST
- CONTACT MATERIAL; COPPER ALLOY

CONTACT PLATING: GOLD ON THE MATING AREA, TIN PLATING ON THE CONTACT TAILS, NICKEL UNDERPLATE

## 845/895 SERIES HIGH TEMP CARD EDGE CONNECTOR CONTACT CODE 555,556,558,559,560 DIMENSIONS

YOUR CONNECTION TO QUALITY & SERVICE

|   | ACAD REFERENCE NO. 845-ENG-MASTER |                  |
|---|-----------------------------------|------------------|
|   | DRAWN: R.STA.MONICA               | DATE:MAY.16/2017 |
|   | CHECKED:                          | DATE:            |
|   | SCALE: 1:1                        | SHEET 2 OF 2     |
| D | DRAWING NUMBER                    | ISSUE            |

845-ENG-MASTER