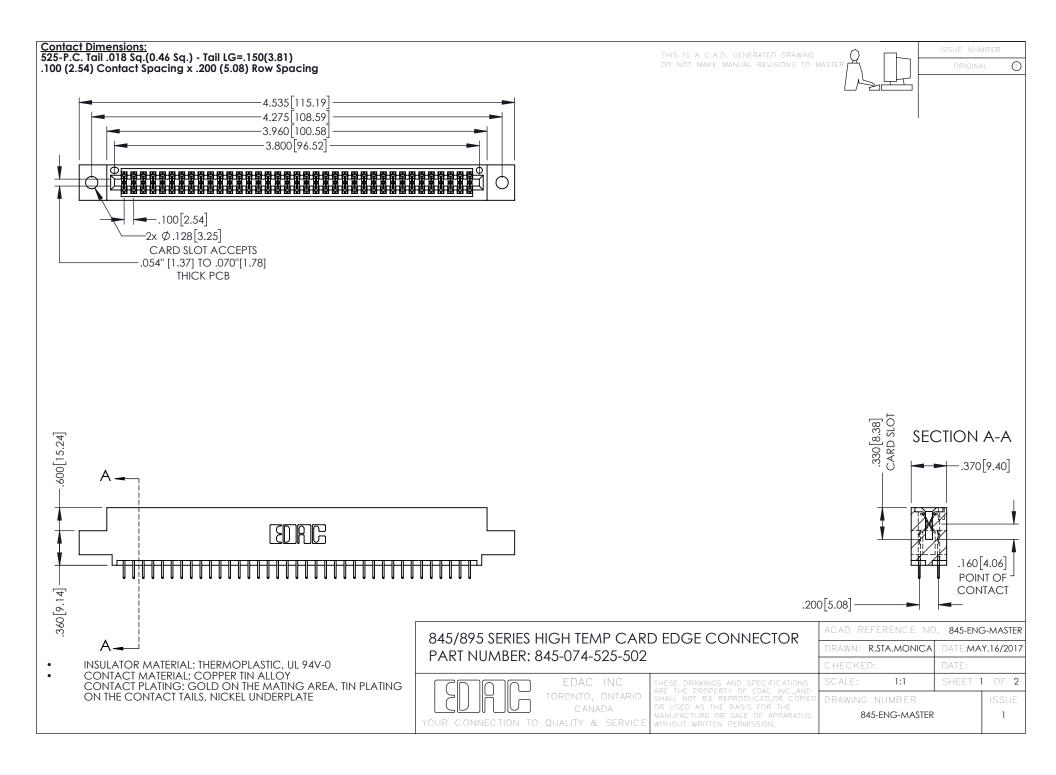

**Contact Code 558** Contact Code 559 Contact Code 560

- INSULATOR MATERIAL: THERMOPLASTIC POLYESTER, UL 94V-0 DAP MATERIAL AVAILABLE UPON REQUEST
- CONTACT MATERIAL; COPPER ALLOY

CONTACT PLATING: GOLD ON THE MATING AREA, TIN PLATING ON THE CONTACT TAILS, NICKEL UNDERPLATE

## 845/895 SERIES HIGH TEMP CARD EDGE CONNECTOR CONTACT CODE 555,556,558,559,560 DIMENSIONS

YOUR CONNECTION TO QUALITY & SERVICE

|   | ACAD REFERENCE NO. 845-ENG-MASTER |                  |
|---|-----------------------------------|------------------|
|   | DRAWN: R.STA.MONICA               | DATE:MAY.16/2017 |
|   | CHECKED:                          | DATE:            |
|   | SCALE: 1:1                        | SHEET 2 OF 2     |
| D | DRAWING NUMBER                    | ISSUE            |

845-ENG-MASTER