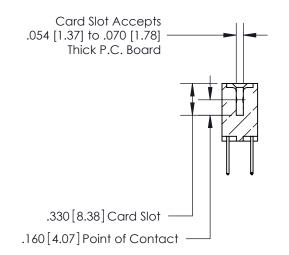

## 846/896 SERIES HIGH TEMP CARD EDGE CONNECTOR CONTACT CODE 555,556,558,559,560 DIMENSIONS

.150 [3.81]

YOUR CONNECTION TO QUALITY & SERVICE

**Contact Code 559** 

**EDAC INC** TORONTO, ONTARIO CANADA

THESE DRAWINGS AND SPECIFICATIONS ARE THE PROPERTY OF EDAC INC.,AND SHALL NOT BE REPRODUCED, OR COPIED OR USED AS THE BASIS FOR THE MANUFACTURE OR SALE OF APPARATUS WITHOUT WRITTEN PERMISSION.

**Contact Code 560** 

INSULATOR MATERIAL: THERMOPLASTIC POLYESTER, UL 94V-0 CONTACT MATERIAL; COPPER, NICKEL, TIN ALLOY CA-725 CONTACT PLATING: GOLD ON THE MATING AREA, TIN-LEAD ON THE CONTACT TAILS, NICKEL UNDERPLATE

**Contact Code 558** 