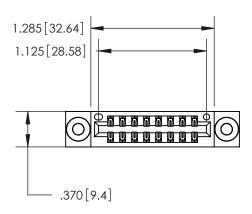

## 846/896 SERIES HIGH TEMP CARD EDGE CONNECTOR PART NUMBER: 846-016-526-803

**EDAC INC** TORONTO, ONTARIO CANADA

THESE DRAWINGS AND SPECIFICATIONS ARE THE PROPERTY OF EDAC INC.,AND SHALL NOT BE REPRODUCED, OR COPIED OR USED AS THE BASIS FOR THE MANUFACTURE OR SALE OF APPARATUS WITHOUT WRITTEN PERMISSION.

Contact Dimensions: 526-P.C. Tail .018 Sq. (0.46 Sq.) - Tail LG. =.350 (8.89) .125 (3.18) Contact Spacing x .250 (6.35) Row Spacing

- INSULATOR MATERIAL: THERMOPLASTIC POLYESTER, UL 94V-0 CONTACT MATERIAL; COPPER, NICKEL, TIN ALLOY CA-725 CONTACT PLATING: GOLD ON THE MATING AREA, TIN-LEAD
  - ON THE CONTACT TAILS, NICKEL UNDERPLATE