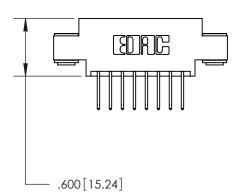

846-FNG-MASTER

THIS IS A C.A.D. GENERATED DRAWING DO NOT MAKE MANUAL REVISIONS TO MASTER.

ISSUE NUMBER

.165[4.19]

.375 [9.54]

ORIGINAL

1

.060 [1.52] .125(3.18) to .210(5.33) **Outside Tails** .125(3.18) to .210(5.33) **Outside Tails** 