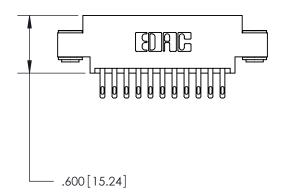

846-FNG-MASTER

THIS IS A C.A.D. GENERATED DRAWING DO NOT MAKE MANUAL REVISIONS TO MASTER.

ISSUE NUMBER

.165[4.19]

.375 [9.54]

ORIGINAL

1

.060 [1.52] .125(3.18) to .210(5.33) **Outside Tails** .125(3.18) to .210(5.33) **Outside Tails** 