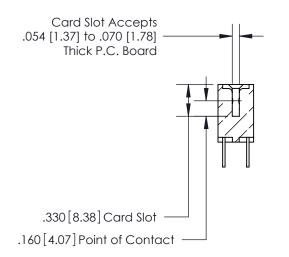

**Contact Code 558** 

## 846/896 SERIES HIGH TEMP CARD EDGE CONNECTOR CONTACT CODE 555,556,558,559,560 DIMENSIONS

.150 [3.81]

YOUR CONNECTION TO QUALITY & SERVICE

**Contact Code 559** 

**EDAC INC** TORONTO, ONTARIO CANADA

THESE DRAWINGS AND SPECIFICATIONS ARE THE PROPERTY OF EDAC INC.,AND SHALL NOT BE REPRODUCED, OR COPIED OR USED AS THE BASIS FOR THE MANUFACTURE OR SALE OF APPARATUS WITHOUT WRITTEN PERMISSION.