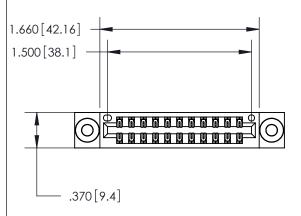

Contact Dimensions: 500-Wire Hole .050x.025 (1.27x0.64) - Tail LG. =.260 (6.60) .125 (3.18) Contact Spacing x .250 (6.35) Row Spacing

INSULATOR MATERIAL: THERMOPLASTIC POLYESTER, UL 94V-0 CONTACT MATERIAL; COPPER, NICKEL, TIN ALLOY CA-725 CONTACT PLATING: GOLD ON THE MATING AREA, TIN-LEAD

## 846/896 SERIES HIGH TEMP CARD EDGE CONNECTOR PART NUMBER: 846-022-500-803

**EDAC INC** TORONTO, ONTARIO CANADA

THESE DRAWINGS AND SPECIFICATIONS ARE THE PROPERTY OF EDAC INC.,AND SHALL NOT BE REPRODUCED, OR COPIED OR USED AS THE BASIS FOR THE MANUFACTURE OR SALE OF APPARATUS WITHOUT WRITTEN PERMISSION.