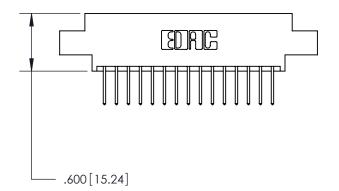

THIS IS A C.A.D. GENERATED DRAWING DO NOT MAKE MANUAL REVISIONS TO MASTER.

ISSUE NUMBER

.165[4.19]

.375 [9.54]

ORIGINAL

1

.060 [1.52] .125(3.18) to .210(5.33) **Outside Tails** .125(3.18) to .210(5.33) **Outside Tails** 

**Contact Code 560** 

INSULATOR MATERIAL: THERMOPLASTIC POLYESTER, UL 94V-0 CONTACT MATERIAL; COPPER, NICKEL, TIN ALLOY CA-725 CONTACT PLATING: GOLD ON THE MATING AREA, TIN-LEAD ON THE CONTACT TAILS, NICKEL UNDERPLATE

**Contact Code 558** 

## 846/896 SERIES HIGH TEMP CARD EDGE CONNECTOR CONTACT CODE 555,556,558,559,560 DIMENSIONS

.150 [3.81]

YOUR CONNECTION TO QUALITY & SERVICE

**Contact Code 559** 

**EDAC INC** TORONTO, ONTARIO CANADA

THESE DRAWINGS AND SPECIFICATIONS ARE THE PROPERTY OF EDAC INC.,AND SHALL NOT BE REPRODUCED, OR COPIED OR USED AS THE BASIS FOR THE MANUFACTURE OR SALE OF APPARATUS WITHOUT WRITTEN PERMISSION.

| ACAD REFERENCE NO. | 846-ENG-MASTER   |
|--------------------|------------------|
| DRAWN: J.LEE       | DATE: APR. 22/09 |
| CHECKED:           | DATE:            |
| SCALE: 1:1         | SHEET 2 OF 2     |
| DRAWING NUMBER     | ISSUE            |
| 846-ENG-MASTER     | 1                |