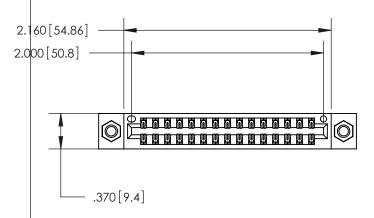

Contact Dimensions: 526-P.C. Tail .018 Sq. (0.46 Sq.) - Tail LG. =.350 (8.89) .125 (3.18) Contact Spacing x .250 (6.35) Row Spacing

INSULATOR MATERIAL: THERMOPLASTIC POLYESTER, UL 94V-0 CONTACT MATERIAL; COPPER, NICKEL, TIN ALLOY CA-725 CONTACT PLATING: GOLD ON THE MATING AREA, TIN-LEAD

ON THE CONTACT TAILS, NICKEL UNDERPLATE

THIS IS A C.A.D. GENERATED DRAWING DO NOT MAKE MANUAL REVISIONS TO MASTER.

ISSUE NUMBER ORIGINAL

## 846/896 SERIES HIGH TEMP CARD EDGE CONNECTOR PART NUMBER: 846-030-526-807

**EDAC INC** TORONTO, ONTARIO CANADA

THESE DRAWINGS AND SPECIFICATIONS ARE THE PROPERTY OF EDAC INC., AND SHALL NOT BE REPRODUCED, OR COPIED OR USED AS THE BASIS FOR THE MANUFACTURE OR SALE OF APPARATUS WITHOUT WRITTEN PERMISSION.

| ACAD REFERENCE NO. | 846-ENG-MASTER |          |
|--------------------|----------------|----------|
| DRAWN: J.LEE       | DATE: API      | R. 22/09 |
| CHECKED:           | DATE:          |          |
| SCALE: 1:1         | SHEET 1        | OF 2     |
| DRAWING NUMBER     |                | ISSUE    |
| 846-ENG-MASTER     |                | 1        |
|                    |                |          |