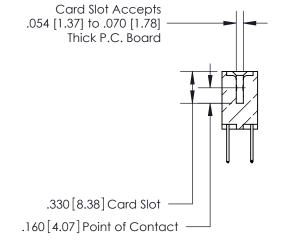

## 846/896 SERIES HIGH TEMP CARD EDGE CONNECTOR CONTACT CODE 555,556,558,559,560 DIMENSIONS

.150 [3.81]

YOUR CONNECTION TO QUALITY & SERVICE

**Contact Code 559** 

**EDAC INC** TORONTO, ONTARIO CANADA

THESE DRAWINGS AND SPECIFICATIONS ARE THE PROPERTY OF EDAC INC.,AND SHALL NOT BE REPRODUCED, OR COPIED OR USED AS THE BASIS FOR THE MANUFACTURE OR SALE OF APPARATUS WITHOUT WRITTEN PERMISSION.