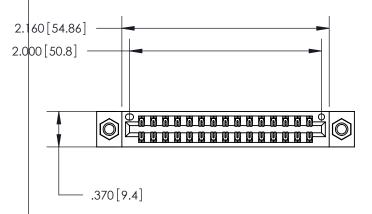

## 846/896 SERIES HIGH TEMP CARD EDGE CONNECTOR PART NUMBER: 846-030-540-807

YOUR CONNECTION TO QUALITY & SERVICE

**EDAC INC** TORONTO, ONTARIO CANADA

THESE DRAWINGS AND SPECIFICATIONS ARE THE PROPERTY OF EDAC INC.,AND SHALL NOT BE REPRODUCED, OR COPIED OR USED AS THE BASIS FOR THE MANUFACTURE OR SALE OF APPARATUS WITHOUT WRITTEN PERMISSION.

<u>Contact Dimensions:</u> 540-Wire Wrap .025 Sq. (0.64 Sq.) - Tail LG. =.560 (14.22) .125 (3.18) Contact Spacing x .250 (6.35) Row Spacing

INSULATOR MATERIAL: THERMOPLASTIC POLYESTER, UL 94V-0 CONTACT MATERIAL; COPPER, NICKEL, TIN ALLOY CA-725 CONTACT PLATING: GOLD ON THE MATING AREA, TIN-LEAD