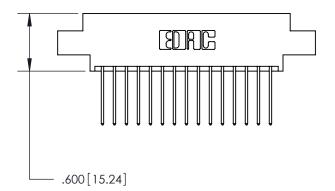

THIS IS A C.A.D. GENERATED DRAWING DO NOT MAKE MANUAL REVISIONS TO MASTER.

ISSUE NUMBER

.165[4.19]

.375 [9.54]

ORIGINAL

1

.060 [1.52] .125(3.18) to .210(5.33) **Outside Tails** .125(3.18) to .210(5.33) **Outside Tails** 