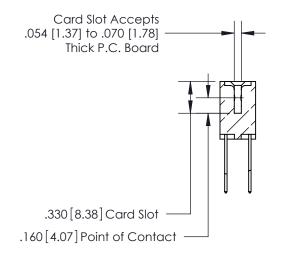

## 846/896 SERIES HIGH TEMP CARD EDGE CONNECTOR CONTACT CODE 555,556,558,559,560 DIMENSIONS

.150 [3.81]

YOUR CONNECTION TO QUALITY & SERVICE

**Contact Code 559** 

**EDAC INC** TORONTO, ONTARIO CANADA

THESE DRAWINGS AND SPECIFICATIONS ARE THE PROPERTY OF EDAC INC.,AND SHALL NOT BE REPRODUCED, OR COPIED OR USED AS THE BASIS FOR THE MANUFACTURE OR SALE OF APPARATUS WITHOUT WRITTEN PERMISSION.

**Contact Code 560** 

INSULATOR MATERIAL: THERMOPLASTIC POLYESTER, UL 94V-0 CONTACT MATERIAL; COPPER, NICKEL, TIN ALLOY CA-725 CONTACT PLATING: GOLD ON THE MATING AREA, TIN-LEAD ON THE CONTACT TAILS, NICKEL UNDERPLATE

**Contact Code 558** 