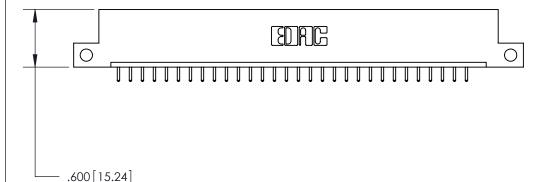

ISSUE NUMBER

ORIGINAL

(1)

- 4.160 [105.66] 4.000 [101.6] -.370 [9.4]

INSULATOR MATERIAL: THERMOPLASTIC POLYESTER, UL 94V-0 CONTACT MATERIAL; COPPER, NICKEL, TIN ALLOY CA-725

CONTACT PLATING: GOLD ON THE MATING AREA, TIN-LEAD

ON THE CONTACT TAILS, NICKEL UNDERPLATE

.054 [1.37] to .070 [1.78] Thick P.C. Board .330 [8.38] Card Slot .160 [4.07] Point of Contact -

ACAD REFERENCE NO.

Card Slot Accepts

846/896 SERIES HIGH TEMP CARD EDGE CONNECTOR PART NUMBER: 846-031-521-112

YOUR CONNECTION TO QUALITY & SERVICE

**EDAC INC** TORONTO, ONTARIO CANADA

THESE DRAWINGS AND SPECIFICATIONS ARE THE PROPERTY OF EDAC INC., AND SHALL NOT BE REPRODUCED, OR COPIED OR USED AS THE BASIS FOR THE MANUFACTURE OR SALE OF APPARATUS WITHOUT WRITTEN PERMISSION.