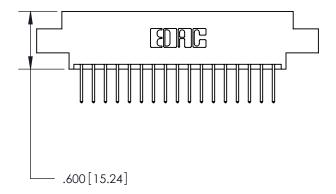

Card Slot Accents

THIS IS A C.A.D. GENERATED DRAWING DO NOT MAKE MANUAL REVISIONS TO MASTER.

ISSUE NUMBER

.165[4.19]

.375 [9.54]

ORIGINAL

1

.060 [1.52] .125(3.18) to .210(5.33) **Outside Tails** .125(3.18) to .210(5.33) **Outside Tails** 