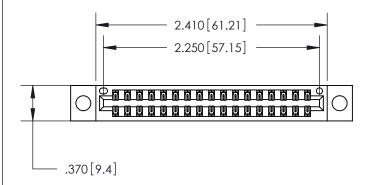

<u>Contact Dimensions:</u> 526-P.C. Tail .018 Sq. (0.46 Sq.) - Tail LG. =.350 (8.89) .125 (3.18) Contact Spacing x .250 (6.35) Row Spacing

THIS IS A C.A.D. GENERATED DRAWING DO NOT MAKE MANUAL REVISIONS TO MASTER.

846/896 SERIES HIGH TEMP CARD EDGE CONNECTOR PART NUMBER: 846-034-526-804

YOUR CONNECTION TO QUALITY & SERVICE

**EDAC INC** TORONTO, ONTARIO CANADA

THESE DRAWINGS AND SPECIFICATIONS ARE THE PROPERTY OF EDAC INC., AND SHALL NOT BE REPRODUCED, OR COPIED OR USED AS THE BASIS FOR THE MANUFACTURE OR SALE OF APPARATUS WITHOUT WRITTEN PERMISSION.

ISSUE NUMBER

ORIGINAL

1

INSULATOR MATERIAL: THERMOPLASTIC POLYESTER, UL 94V-0 CONTACT MATERIAL; COPPER, NICKEL, TIN ALLOY CA-725 CONTACT PLATING: GOLD ON THE MATING AREA, TIN-LEAD

ON THE CONTACT TAILS, NICKEL UNDERPLATE