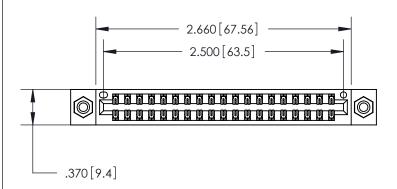

## 846/896 SERIES HIGH TEMP CARD EDGE CONNECTOR CONTACT CODE 555,556,558,559,560 DIMENSIONS

.150 [3.81]

YOUR CONNECTION TO QUALITY & SERVICE

**Contact Code 559** 

**EDAC INC** TORONTO, ONTARIO CANADA

THESE DRAWINGS AND SPECIFICATIONS ARE THE PROPERTY OF EDAC INC.,AND SHALL NOT BE REPRODUCED, OR COPIED OR USED AS THE BASIS FOR THE MANUFACTURE OR SALE OF APPARATUS WITHOUT WRITTEN PERMISSION.