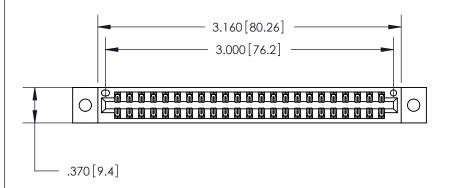

<u>Contact Dimensions:</u> 556-Extender Board Bend (Code 520 Contacts) See Sheet 2 for Contact Code 555, 556, 558, 559, 560 Dimensions

THIS IS A C.A.D. GENERATED DRAWING DO NOT MAKE MANUAL REVISIONS TO MASTER.

ISSUE NUMBER

ORIGINAL

(1)

.330[8.38] Card Slot -.160 [4.07] Point of Contact -

Card Slot Accepts .054 [1.37] to .070 [1.78] Thick P.C. Board

846/896 SERIES HIGH TEMP CARD EDGE CONNECTOR PART NUMBER: 846-046-556-802

ACAD REFERENCE NO. 846-ENG-MASTER DRAWN: J.LEE DATE: APR. 22/09 CHECKED: DATE: SCALE: SHEET 1 OF 2 1:1 DRAWING NUMBER **ISSUE** 846-ENG-MASTER

INSULATOR MATERIAL: THERMOPLASTIC POLYESTER, UL 94V-0 CONTACT MATERIAL; COPPER, NICKEL, TIN ALLOY CA-725 CONTACT PLATING: GOLD ON THE MATING AREA, TIN-LEAD