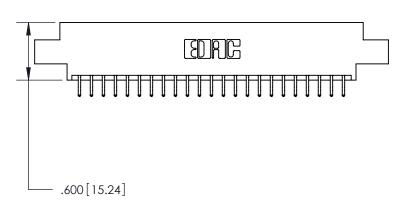

ISSUE NUMBER

ORIGINAL

(1)

.330[8.38] Card Slot -.160 [4.07] Point of Contact -

Card Slot Accepts .054 [1.37] to .070 [1.78] Thick P.C. Board

846/896 SERIES HIGH TEMP CARD EDGE CONNECTOR PART NUMBER: 846-046-556-802

ACAD REFERENCE NO. 846-ENG-MASTER DRAWN: J.LEE DATE: APR. 22/09 CHECKED: DATE: SCALE: SHEET 1 OF 2 1:1 DRAWING NUMBER **ISSUE** 846-ENG-MASTER

INSULATOR MATERIAL: THERMOPLASTIC POLYESTER, UL 94V-0 CONTACT MATERIAL; COPPER, NICKEL, TIN ALLOY CA-725 CONTACT PLATING: GOLD ON THE MATING AREA, TIN-LEAD