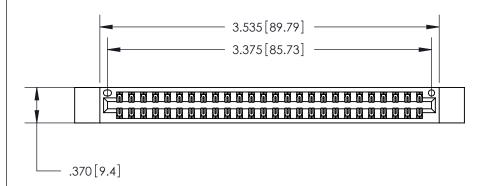

<u>Contact Dimensions:</u> 522-P.C. Tail .025 Sq. (0.64 Sq.) - Tail LG. =.440 (11.18) .125 (3.18) Contact Spacing x .250 (6.35) Row Spacing

THIS IS A C.A.D. GENERATED DRAWING DO NOT MAKE MANUAL REVISIONS TO MASTER.

ISSUE NUMBER

ORIGINAL

Card Slot Accepts .054 [1.37] to .070 [1.78] Thick P.C. Board .330 [8.38] Card Slot .160 [4.07] Point of Contact -

INSULATOR MATERIAL: THERMOPLASTIC POLYESTER, UL 94V-0 CONTACT MATERIAL; COPPER, NICKEL, TIN ALLOY CA-725 CONTACT PLATING: GOLD ON THE MATING AREA, TIN-LEAD

ON THE CONTACT TAILS, NICKEL UNDERPLATE

846/896 SERIES HIGH TEMP CARD EDGE CONNECTOR PART NUMBER: 846-052-522-812

YOUR CONNECTION TO QUALITY & SERVICE

**EDAC INC** TORONTO, ONTARIO CANADA

THESE DRAWINGS AND SPECIFICATIONS ARE THE PROPERTY OF EDAC INC., AND SHALL NOT BE REPRODUCED, OR COPIED OR USED AS THE BASIS FOR THE MANUFACTURE OR SALE OF APPARATUS WITHOUT WRITTEN PERMISSION.

| ACAD REFERENCE NO. | 846-ENG-MASTER   |  |
|--------------------|------------------|--|
| DRAWN: J.LEE       | DATE: APR. 22/09 |  |
| CHECKED:           | DATE:            |  |
| SCALE: 1:1         | SHEET 1 OF 2     |  |
| DRAWING NUMBER     | ISSUE            |  |
| 846-FNG-MASTER     | 1                |  |