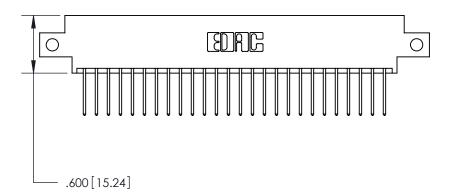

THIS IS A C.A.D. GENERATED DRAWING DO NOT MAKE MANUAL REVISIONS TO MASTER.

ISSUE NUMBER

ORIGINAL

1

.060 [1.52] .200 [5.08] .210[5.33] -.660 [16.76]

.060 [1.52] .150 [3.81] .260[6.6] -**Outside Tails** .660[16.76]

.165[4.19] .375 [9.54] .125(3.18) to .210(5.33) .125(3.18) to .210(5.33)

**Contact Code 558** 

**Contact Code 559** 

**Contact Code 560** 

INSULATOR MATERIAL: THERMOPLASTIC POLYESTER, UL 94V-0 CONTACT MATERIAL; COPPER, NICKEL, TIN ALLOY CA-725 CONTACT PLATING: GOLD ON THE MATING AREA, TIN-LEAD ON THE CONTACT TAILS, NICKEL UNDERPLATE

## 846/896 SERIES HIGH TEMP CARD EDGE CONNECTOR CONTACT CODE 555,556,558,559,560 DIMENSIONS

YOUR CONNECTION TO QUALITY & SERVICE

**EDAC INC** TORONTO, ONTARIO CANADA

THESE DRAWINGS AND SPECIFICATIONS ARE THE PROPERTY OF EDAC INC.,AND SHALL NOT BE REPRODUCED, OR COPIED OR USED AS THE BASIS FOR THE MANUFACTURE OR SALE OF APPARATUS WITHOUT WRITTEN PERMISSION.

**Outside Tails** 

|  | ACAD REFERENCE NO. |       | 846-ENG-MASTER   |        |
|--|--------------------|-------|------------------|--------|
|  | DRAWN:             | J.LEE | DATE: APR. 22/09 |        |
|  | CHECKED:           |       | DATE:            |        |
|  | SCALE:             | 1:1   | SHEET            | 2 OF 2 |
|  | DRAWING NUMBER     |       | ISSUE            |        |