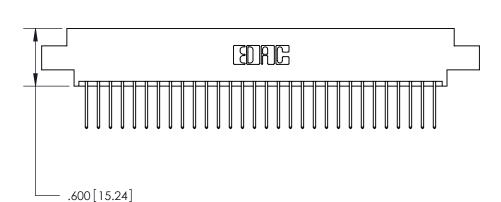

ISSUE NUMBER

ORIGINAL

1

.060 [1.52] .200 [5.08] .210[5.33] -.660 [16.76]

.060 [1.52] .150 [3.81] .260[6.6] -**Outside Tails** .660[16.76]

.165[4.19] .375 [9.54] .125(3.18) to .210(5.33) .125(3.18) to .210(5.33)

**Contact Code 558** 

**Contact Code 559** 

**Contact Code 560** 

INSULATOR MATERIAL: THERMOPLASTIC POLYESTER, UL 94V-0 CONTACT MATERIAL; COPPER, NICKEL, TIN ALLOY CA-725 CONTACT PLATING: GOLD ON THE MATING AREA, TIN-LEAD ON THE CONTACT TAILS, NICKEL UNDERPLATE