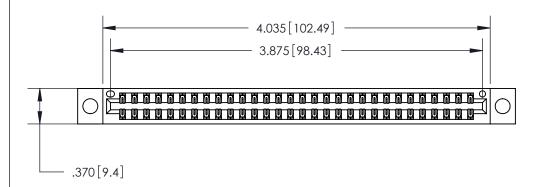

ISSUE NUMBER

ORIGINAL

Thick P.C. Board .330[8.38] Card Slot -.160 [4.07] Point of Contact -

Card Slot Accepts .054 [1.37] to .070 [1.78]

846/896 SERIES HIGH TEMP CARD EDGE CONNECTOR PART NUMBER: 846-060-522-804

<u>Contact Dimensions:</u> 522-P.C. Tail .025 Sq. (0.64 Sq.) - Tail LG. =.440 (11.18) .125 (3.18) Contact Spacing x .250 (6.35) Row Spacing

THIS IS A C.A.D. GENERATED DRAWING DO NOT MAKE MANUAL REVISIONS TO MASTER.